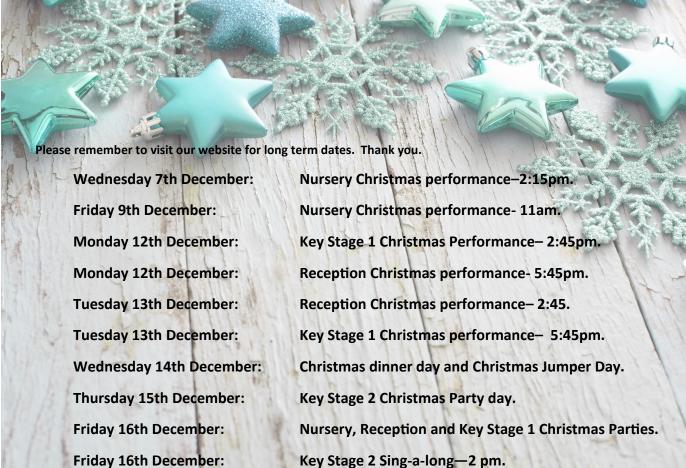

# Monday 5th December 2022 Newsletter No. 13

Tel: 01706 344609

Email: sbm@tonacliffe.lancs.sch.uk

Website: www.tonacliffe.lancs.sch.uk

Christmas Performances for Key Stage 1 will be held on:

Monday 12th December at 2:45 pm

Tuesday 13th December at 5:45 pm—we ask that children return to school at 5:15 pm to get ready.

Reception Christmas Performances will be held on:

Monday 12th December at 5:45 pm—We ask that children return to school at 5.15 pm to get ready.

Tuesday 13th December at 2:45 pm.

Nursery Christmas performances will be held on:

Wednesday 7th December at 2:15 pm

Friday 9th December at 11 am.