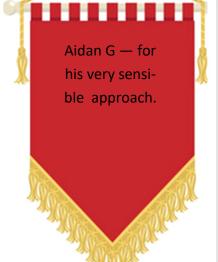

performance— 2:45.

**Tuesday 13th December**: Key Stage 1 Christmas performance— 5:45pm.

Wednesday 14th December: Christmas dinner day.

Thursday 15th December: Key Stage 2 Christmas Party day.

Friday 16th December: Nursery, Reception and Key Stage 1 Christmas

Parties.

Friday 16th December: Christmas Sing-a-long (Key Stage 2) from 2pm.

#### ! Attendance Matters!

We aim for at least 97% attendance each week; here are the attendance figures for last week:

Green Class: 96.3% Yellow Class: 94.8%

Blue Class: 95.6% Orange Class: 93.9%

Pink Class: 95.5% Lime Class: 95%

White Class: 99.1% Turquoise Class: 95.2%

Red Class: 96.6% Gold Class: 93.7%

Purple Class: 90.7%

Our overall school attendance figure for week ending Friday 25th November 2022 is 94.7%

Friendship and Kindness Award











## **House Points**

Dolphin: 53

Octopus: 90

Seahorse: 88

Starfish: 44



to the Team who are this week's winners.



Inter Week



Last week was 'Interfaith week' and the whole school took part in a range of activities designed to reinforce the values of understanding, compassion, multiculturalism and tolerance that are part of our

school culture and also the building blocks of strong, flourishing communities.

In Nursey, the children looked at how people worship in different faiths. They practised Diwali dancing, which taught them a story of Diwali, they meditated and learnt how to breathe and clear their minds, they prayed on a prayer mat and sang Christian hymns. The children thought it was lovely to explore different ways of worship.

In KS1, the children explored differ