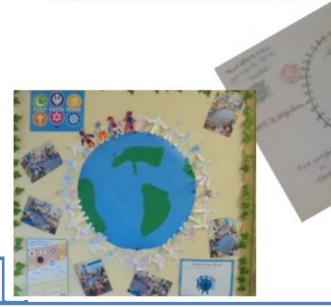

## **House Points**

Dolphin: 53

Octopus: 90

Seahorse: 88

Starfish: 44

to the Team who are this week's winners.

Inter Week

Last week was 'Interfaith week' and the whole school took part in a range of activities designed to reinforce the values of understanding, compassion, multiculturalism and tolerance that are part of our

school culture and also the building blocks of strong, flourishing communities.

In Nursey, the children looked at how people worship in different faiths. They practised Diwali dancing, which taught them a story of Diwali, they meditated and learnt how to breathe and clear their minds, they prayed on a prayer mat and sang Christian hymns. The children thought it was lovely to explore different ways of worship.

In KS1, the children explored different faiths and explored how all people are connected by carrying out practical activities. They also created some display work to show how people of all faiths and no faith can stand together and support one another.

In KS2, the children explored different faiths at a deeper level and talked about why and how discrimination can occur often because of a lack of

understanding. The children explored the importance of

diversity and the interconnectivity of different faiths. They created some artwork and writing to express their learning.