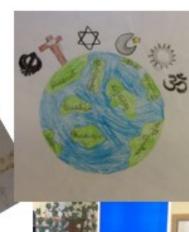

## **House Points**

Dolphin: 53

Octopus: 90

Seahorse: 88

Starfish: 44

to the Team who are this week's winners.

Inter Week

Last week was 'Interfaith week' and the whole school took part in a range of activities designed to reinforce the values of understanding, compassion, multiculturalism and tolerance that are part of our

school culture and also the building blocks of strong, flourishing communities.

In Nursey, the children looked at how people worship in different faiths. They practised Diwali dancing, which taught them a story of Diwali, they meditated and learnt how to breathe and clear their minds, they prayed on a prayer mat and sang Christian hymns. The children thought it was lovely to explore different ways of worship.

In KS1, the children explored different faiths and explored how all people are connected by carrying out practical activities. They also created some display work to show how people of all faiths and no faith can stand together and support one another.

In KS2, the children explored different faiths at a deeper level and talked about why and how discrimination can occur often because of a lack of

understanding. The children explored the importance of

diversity and the interconnectivity of different faiths. They created some artwork and writing to express their learning.