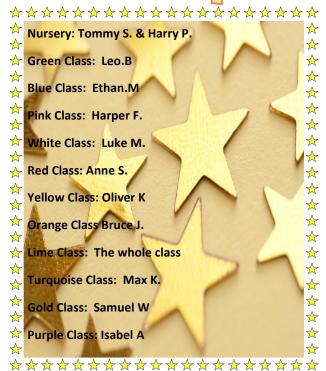

#### ! Attendance Matters!

We aim for at least 97% attendance each week; here are the attendance figures for last week:

Green Class: 96.3% Yellow Class: 94.8%

Blue Class: 95.6% Orange Class: 93.9%

Pink Class: 95.5% Lime Class: 95%

White Class: 99.1% Turquoise Class: 95.2%

Red Class: 96.6% Gold Class: 93.7%

Purple Class: 90.7%

Our overall school attendance figure for week ending Friday 25th November 2022 is 94.7%

Friendship and Kindness Award