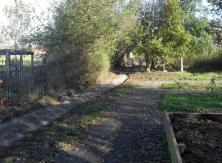

# **House Points**

| Dolphin:  | 140 |
|-----------|-----|
| Octopus:  | 127 |
| Seahorse: | 129 |
| Starfish: | 136 |

to the Dolphin Team who are this week's winners.

We have a new Forest School path leading from the school drive up to the Forest School area. The path is now safer and clearer for the children and the community.