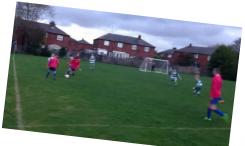

If you come across her, please return her to the school office. Thank you.

The year 5&6 boys played a football cup match against Helmshore Primary on Tuesday 8<sup>th</sup> November. Although they lost 6-1, they showed real determination and sportsmanship in harsh conditions! Mrs Sutcliffe is extremely proud of all of them. The team was: Aidan, Alfie, Luca, Hassan, Jaden, Ethan, Harry, Ike, Harrison P and Harrison T.