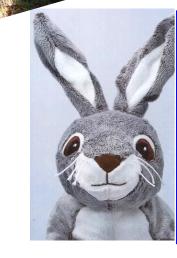

### Forest school times:

Wednesday 9.00 - 11.00 Wednesday 1.30 - 3.30 Friday 9.00 - 11.00 Friday 1.30 - 3.30

Thank you!

Mr McCormick, Miss Coxhead and Mr German

Have you seen this hare? Hazel the Forest School Hare has gone missing again. She was last seen on Friday 4th November in her tree on the Forest School site.

If you come across her, please return her to the school office. Thank you.

The year 5&6 boys played a football cup match against Helmshore Primary on Tuesday 8<sup>th</sup> November. Although they lost 6-1, they showed real determination and sportsmanship in harsh conditions! Mrs Sutcliffe is extremely proud of all of them. The team was: Aidan, Alfie, Luca, Hassan, Jaden, Ethan, Harry, Ike, Harrison P and Harrison T.