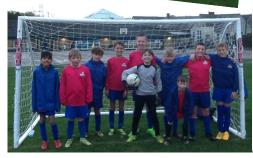

If you come across her, please return her to the school office. Thank you.

The year 5&6 boys played a football cup match against Helmshore Primary on Tuesday 8<sup>th</sup> November. Although they lost 6-1, they showed real determination and sportsmanship in harsh conditions! Mrs Sutcliffe is extremely proud of all of them. The team was: Aidan, Alfie, Luca, Hassan, Jaden, Ethan, Harry, Ike, Harrison P and Harrison T.