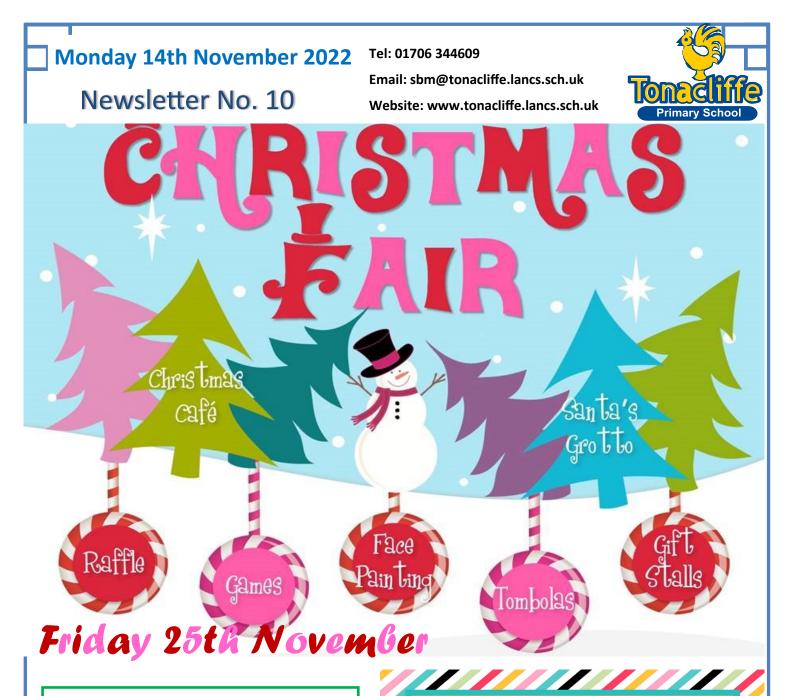

Thursday 17th November: Parent Governor nominations in.

Friday 25th November: Non-uniform day– bottle donation.

Friday 25th November: FOT Christmas Fair, 5-7pm.