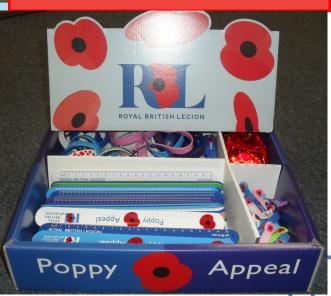

The children met the Mayor, listened to speakers and had an opportunity to ask questions.

We will be selling poppies in school for The Royal British Legion from today.

The Royal British Legion have no recommended donation limit for a paper poppy. We will also be selling other items (see picture below) at a cost of £1.00.