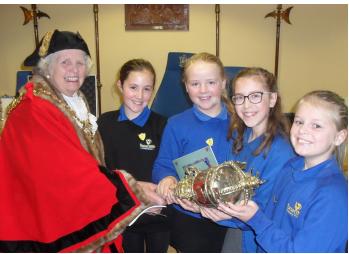

 $\stackrel{\wedge}{\Rightarrow}$ 

 $\stackrel{\wedge}{\Rightarrow}$ 

 $\stackrel{\wedge}{\Rightarrow}$ 

 $\stackrel{\wedge}{\Rightarrow}$ 

☆

☆

 $\stackrel{\wedge}{\Rightarrow}$ 

Some of our student councillors attended the Local Democracy Event at Rossendale Borough Council.

The children met the Mayor, listened to speakers and had an opportunity to ask questions.

We will be selling poppies in school for The Royal British Legion from today.

The Royal British Legion have no recommended donation limit for a paper poppy. We will also be selling other items (see picture below) at a cost of £1.00.