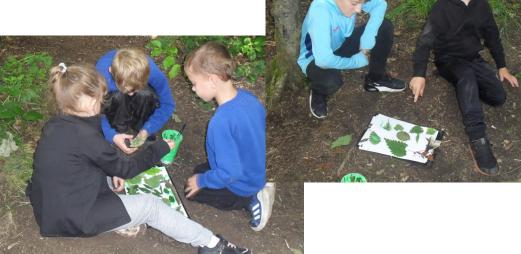

The children in White Class worked in small groups to make some beautiful forest art.

The Oak Team have earned the most behaviour stars this half term!

There is a non-uniform day for all children in Oak Team this Friday– 11th July.