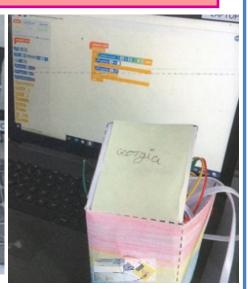

Years 5 and 6 have been completing their work in DT and computing using our Crumble kits. They have really impressed us with their knowledge and skills whilst designing the prototypes for their security lights. Thank you to everybody who completed the children's questionnaires. Rocco, Ellie C and Taniya have particularly impressed Miss Griffiths with their understanding of the task - future engineers in the making!