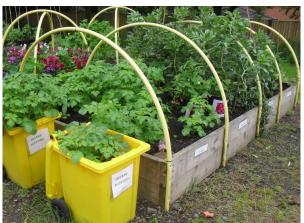

The Green Class raised bed are full of produce, the children have grown: potatoes, tomatoes, straw-berries and beans.

Please note that children are required to wear long sleeves and long trousers in the forest even on hot days. This is to protect skin from insect bites, stings and scratches.