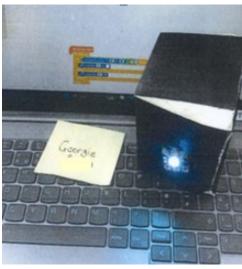

Years 5 and 6 have been completing their work in DT and computing using our Crumble kits. They have really impressed us with their knowledge and skills whilst designing the prototypes for their security lights. Thank you to everybody who completed the children's questionnaires. Rocco, Ellie C and Taniya have particularly impressed Miss Griffiths with their understanding of the task - future engineers in the making!