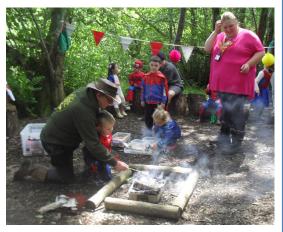

### **Monday 16th June 2025**

Tel: 01706 344609

Email: sbm@tonacliffe.lancs.sch.uk

Website: www.tonacliffe.lancs.sch.uk

Nursery children had a fantastic time in the forest

with their 'Supermans'. Miss Gould & Mrs Poulter would like to thank everyone who came and made the afternoon so super!