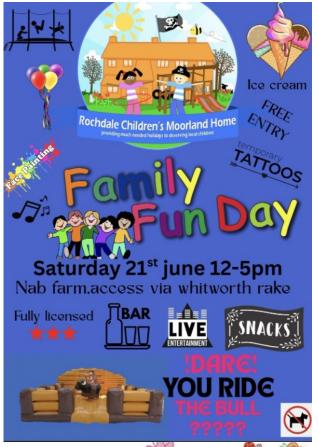

is for encouragement/safety only, no physical help that may affect the outcome of the races, especially the primary cup!

Race numbers will be issued INSIDE THE GOLF CLUB from 6.15pm.

How to enter

Please enter online via <a href="https://www.evententry.co.uk/whitworth-junior-fell-race">https://www.evententry.co.uk/whitworth-junior-fell-race</a>

We are always looking for marshalls, please let us know on jamie.mail.ward@gmail.com if you can help.

This is the link to enter the race: https://www.evententry.co.uk/whitworth-junior-fell-race



Our end of year performance dates and times are as follows:

Years 1 & 2:

Monday 7th July-9:30am.

Tuesday 8th July—2:30pm.

Years 3 & 4:

Monday 7th July-2:30pm.

Tuesday 8th July—9:30am.

Years 5 & 6:

Monday 7th July-6pm.

Tuesday 8th July—6pm.









# STAR PUPILS

 $\stackrel{\wedge}{\Rightarrow}$ 

 $\stackrel{\wedge}{\Rightarrow}$ 

**☆ ☆** 

☆

 $\stackrel{\wedge}{\Rightarrow}$ 

**☆ ☆** 

☆ ☆

☆

 $\stackrel{\wedge}{\Rightarrow}$ 

☆

 $\stackrel{\wedge}{\Rightarrow}$ 

Nursery: Poppy L.

Green Class: Lilly M.

Pink Class: Ruby D.

★ White Class: Dorothy B.

Red Class: Connor M.

Yellow Class: Theo D.

Orange Class: Leo G.

Lime Class: Arwyn O.

Turquoise Class: Oliver P. & Harry S.

Gold Class: Laila M.

☆ Purple Class: Archie T.

 $\stackrel{\wedge}{\Rightarrow}$ 

## ATTENDANCE

We aim for at least 97% attendance each week; here are the attendance figures for last week:

Yellow Class: 94%

Green Class: 89.3% Orange Class: 93.3%

Pink Class: 89.2% Lime Class: 97.5%

White Class: 93.6% Turquoise Class: 94.3%

Red Class: 83.