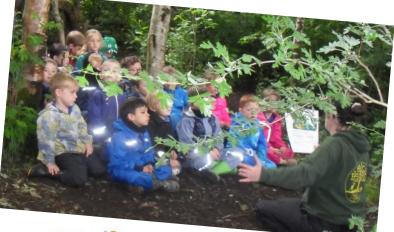

Lime Class enjoyed a cook out in their Forest School session last week.

Pink Class enjoyed a story in the woods.