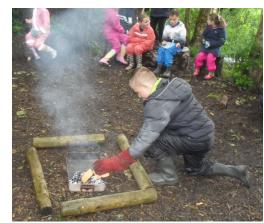

Lime Class enjoyed a cook out in their Forest School session last week.

Pink Class enjoyed a story in the woods.