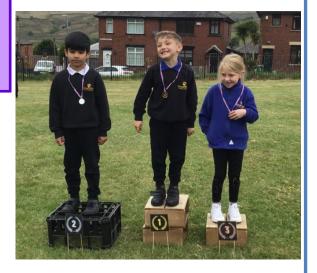

# Newsletter No. 31 Monday 2nd June 2025

Tonacliffe sports day was a great success– the children enjoyed the events and embraced the spirit of the day.

We would like to thank all who came to watch the competitions and those who participated in the parents' races.