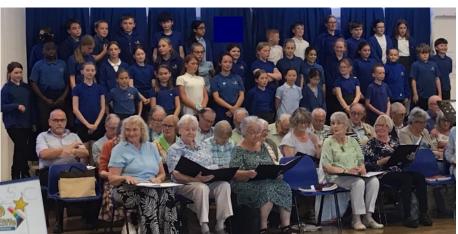

A great big thank you to Mrs Farnworth and her retirement choir. They came into school to sing for the children– our own school choir sang a song with them too.

AN'T WAIT TO ME

TONDEUSAG

1 4

"Bees are nature's magicians."