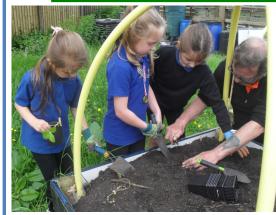

The children in White Class planted some crops in the allotments, while the children in Nursery made some wildflower seed bombs in the forest.

These activities were for World Beed Day– which fell on 20th May.