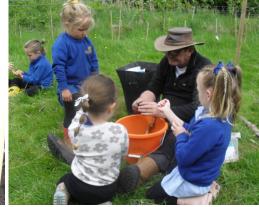

The children in White Class planted some crops in the allotments, while the children in Nursery made some wildflower seed bombs in the forest.

These activities were for World Beed Day– which fell on 20th May.