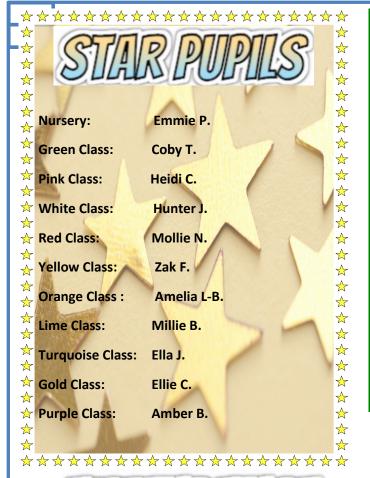

# ATTENDANCE

We aim for at least 97% attendance each week; here are the attendance figures for last week:

|              |       | Yellow Class:    | 98.4% |
|--------------|-------|------------------|-------|
|              |       | Tellow Class.    | 96.4% |
| Green Class: | 96.6% | Orange Class:    | 96.3% |
| Pink Class:  | 87.5% | Lime Class:      | 97.9% |
| White Class: | 97.5% | Turquoise Class: | 98.3% |
| Red Class:   | 94.8% | Gold Class:      | 94.6% |
|              |       | Purple Class:    | 96.9% |