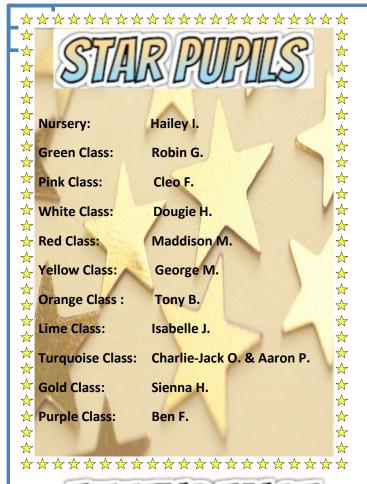

rees!

Meanwhile, the children in Red Class celebrated VE day by decorating some wooden medallions with the Union Jack flag on one side and the RAF roundel symbol on the other.

> FREE SESSION

00



ancashire

The children in Green Class enjoyed a VE Day party. They made Union Jack flags, decorated biscuits and enjoyed a picnic outside!

We are looking for volunteers to help with some tidying and gardening in our quad area.

If you have some spare time and would like to help, please contact the school office.

Many thanks.

lal.ac.uk | admin.lal@nelsongroup.ac.uk | 0333 003 1717

SUMMER

CRAFTS

A FUN INTERACTIVE CRAFT SESSION INSPIRED BY THE SUMMERTIME!

FAMILY WORKSHOPS FOR PARENTS,

**GRANDPARENTS AND CARERS TO** 

ATTEND WITH CHILDREN

**TONACLIFFE PRIMARY SCHOOL** 

FRIDAY 16TH MAY



# LUUUUUUUUUUUUUUUUUUUUU

We aim for at least 97% attendance each week; here are the attendance figures for last week:

|              |       | Yellow Class:    | 96.4% |
|--------------|-------|------------------|-------|
| Green Class: | 94.7% | Orange Class:    | 97.2% |
| Pink Class:  | 96.4% | Lime Class:      | 92.2% |
| White Class: | 98%   | Turquoise Class: | 97.5% |
| Red Class:   | 98.3% | Gold Class:      | 99.1% |
|              |       | Purple Class:    | 96.1% |

#### Our overall school attendance figure for week

#### ending

Friday 2nd May is 96.2%



#### Ash: 234

Oak: 202

Hazel: 213

**Willow: 174** 

Well done

to the Ash Team who are this week's winners!



#### Naima A-W.

For helping another member of the class during cricket and showing them how to hold the ba