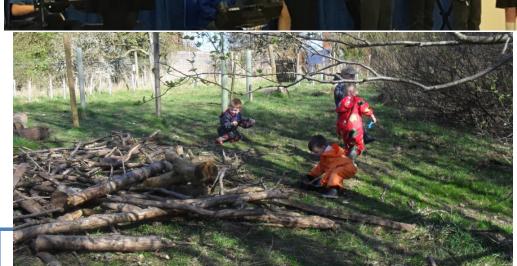

#### Before Easter, Nursery

children enjoyed their Forest School session in the big

forest!