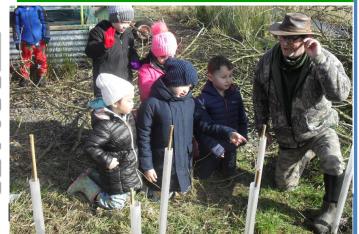

We hope everyone had a lovely, peaceful Mother's Day!

Turquoise Class have learnt Act 1 Scene 1 of Macbeth in their English lessons— we hope you enjoy their performances!

Scan the QR code to watch.

At Forest School this week, we have planted our 400th tree in our Forest School and allotment area.

The Eco Team will start planting the first of 40 fruit trees (we have 20 apple trees and 20 pear trees) next week!