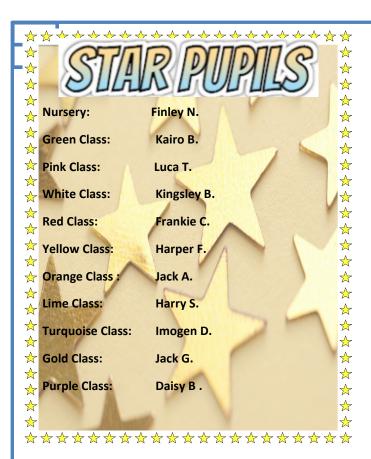

our website for long term dates. Thank you.

Monday 11th March: Easter raffle numbers go on sale.

**Tuesday 12th March**: Parent's Evening, 3:45–6:30pm.

Wednesday 13th March: Purple Class Parent's evening.

**Thursday 14th March**: Parent's Evening, 3:45-6:30pm.

Tuesday 19th March: Pink Class parent's assembly.

Wednesday 20th March: Orange Class parent's assembly.

Thursday 21st March: Odd Socks Day.

Thursday 21st March: Vision Screening for children in Reception.

**Tuesday 26th March**: White Class parent's assembly.

Wednesday 27th March: Green Class parent's assembly.

Wednesday 27th March: School Choir go to St Mary's Rochdale.

Thursday 28th March: Easter raffle.

**Thursday 28th March**: School closes for Easter holidays.

Monday 15th April: School reopens for Summer Term 1.





# ATTENDANCE

We aim for at least 97% attendance each week; here are the attendance figures for last week:

Yellow Class: 97.1%

Green Class: 95.2% Orange Class: 97.4%

Pink Class: 97% Lime Class: 95.2%

White Class: 97% Turquoise Class: 91.9%

Red Class: 98.7% Gold Class: 97.9%

Purple Class: 96.6%

Our overall school attendance figure for week ending

Friday 1st March 2024 is 95.9%



























## A Cracking Easter Egg Competition





Tonacliffe's School Council have organised an egg-citing competition! We would like you to be as creative as you can with resources you have at home to decorate an egg. This could be a real egg (boiled and/or blown), a picture of an egg or an egg made from junk materials. Whatever you decide - it's up to you!

























To e