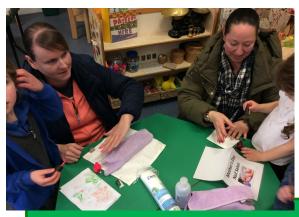

### Monday 11th March 2024

Tel: 01706 344609

Email: sbm@tonacliffe.lancs.sch.uk

Website: www.tonacliffe.lancs.sch.uk

Green Class held a Mother's Day stay and play. We hope the mums enjoyed the activities as much as the children did. Thank you to all who attended!