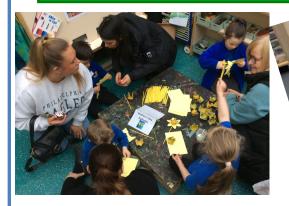

We hope everyone had a lovely, peaceful Mother's Day!

Turquoise Class have learnt Act 1 Scene 1 of Macbeth in their English lessons— we hope you enjoy their performances!

Scan the QR code to watch.

At Forest School this week, we have planted our 400th tree in our Forest School and allotment area.

The Eco Team will start planting the first of 40 fruit trees (we have 20 apple trees and 20 pear trees) next week!