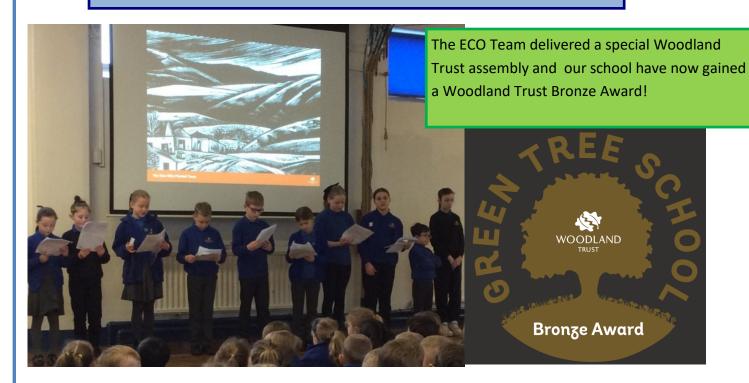

## Vision Screening in Lancashire

Vision screening is an integral part of the universal delivery of the national Healthy Child Programme.

Every child in the Reception class will receive an invitation to have their vision tested in school.

## Vision Screening in Lancashire

Vision screening will be taking place for the reception class children on

### 21st March 2024

An Opt-out consent form will be sent home with your child closer to the screening date. If you do not receive one and wish to Opt-out, please contact the school.

Safe Personal Effective