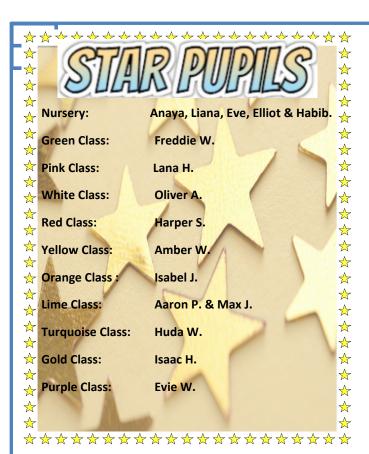

contact the school.

Safe Personal Effective





## Please remember to visit our website for long term dates. Thank you.

Thursday 7th March: World Book Day and FFOT School Disco.

Monday 11th March: Easter raffle numbers go on sale.

Tuesday 12th March: Parent's Evening, 3:45–6:30pm.

Thursday 14th March: Parent's Evening, 3:45-6:30pm.

Tuesday 19th March: Pink Class parent's assembly.

Wednesday 20th March: Orange Class parent's assembly.

Thursday 21st March: Odd Socks Day.

Tuesday 26th March: White Class parent's assembly.

Wednesday 27th March: Green Class parent's assembly.

Wednesday 27th March: School Choir go to St Mary's Rochdale.

Thursday 28th March: Easter raffle.

Thursday 28th March: School closes for Easter holidays.

Monday 15th April: School reopens for Summer Term 1.





# ATTENDANG

We aim for at least 97% attendance each week; here are the attendance figures for last week:

> Yellow Class: 93%

Green Class: 99% Orange Class: 95%

Pink Class: 92.8% Lime Class: 97.6%

White Class: 97% Turquoise Class: 92.1%

Red Class: 92.7% Gold Class: 97%

> Purple Class: 99.7%

Our overall school attendance figure for week ending

Friday 23rd February 2024 is 94.7%







The school disco is being held on World Book Day, this will be a non-uniform day where children can come to school in their pyjamas. Children in

Reception up to Year 3 can attend the disco in their pyjamas.

Children attending the Years 4-6 disco who will be going home can come back to school in their chosen clothes.























# A Cracking Easter Egg Competition





Tonacliffe's Scho