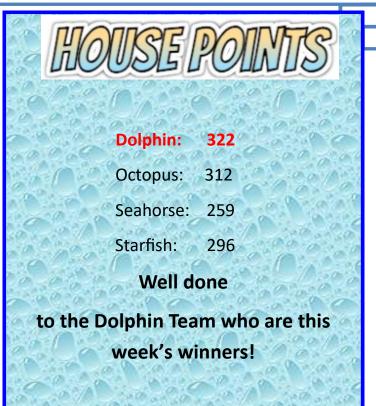

ntact the school.

Safe Personal Effective





## Please remember to visit our website for long term dates. Thank you.

Thursday 7th March: World Book Day and FFOT School Disco.

Monday 11th March: Easter raffle numbers go on sale.

Tuesday 12th March: Parent's Evening, 3:45–6:30pm.

Thursday 14th March: Parent's Evening, 3:45-6:30pm.

Tuesday 19th March: Pink Class parent's assembly.

Wednesday 20th March: Orange Class parent's assembly.

Thursday 21st March: Odd Socks Day.

Tuesday 26th March: White Class parent's assembly.

Wednesday 27th March: Green Class parent's assembly.

Wednesday 27th March: School Choir go to St Mary's Rochdale.

Thursday 28th March: Easter raffle.

Thursday 28th March: School closes for Easter holidays.

Monday 15th April: School reopens for Summer Term 1.





# ATTENDANG

We aim for at least 97% attendance each week; here are the attendance figures for last week:

> Yellow Class: 93%

Green Class: 99% Orange Class: 95%

Pink Class: 92.8% Lime Class: 97.6%

White Class: 97% Turquoise Class: 92.1%

Red Class: 92.7% Gold Class: 97%

> Purple Class: 99.7%

Our overall school attendance figure for week ending

Friday 23rd February 2024 is 94.7%







The school disco is being held on World Book Day, this will be a non-uniform day where children can come to school in their pyjamas. Children in

Reception up to Year 3 can attend the disco in their pyjamas.

Children attending the Years 4-6 disco who will be going home can come back to school in their chosen clothes.























# A Cracking Easter Egg Competition





Tonacliffe's School