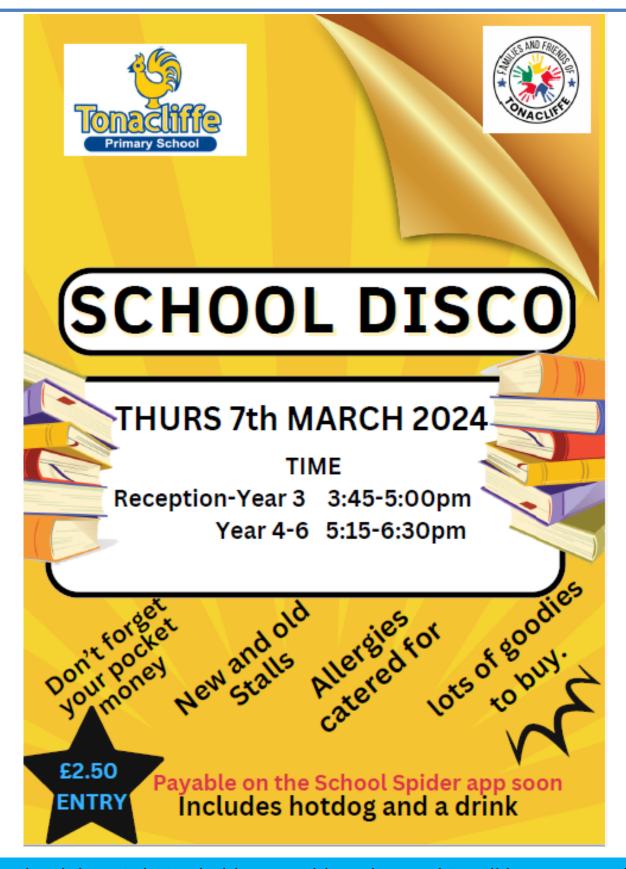

## Please remember to visit our website for long term dates. Thank you.

Thursday 7th March: World Book Day and FFOT School Disco.

Monday 11th March: Easter raffle numbers go on sale.

Tuesday 12th March: Parent's Evening, 3:45–6:30pm.

Red Class: 92.7% Gold Class: 97%

> Purple Class: 99.7%

Our overall school attendance figure for week ending

Friday 23rd February 2024 is 94.7%

The school disco is being held on World Book Day, this will be a non-uniform day where children can come to school in their pyjamas. Children in

Reception up to Year 3 can attend the disco in their pyjamas.

Children attending the Years 4-6 disco who will be going home can come back to school in their chosen clothes.