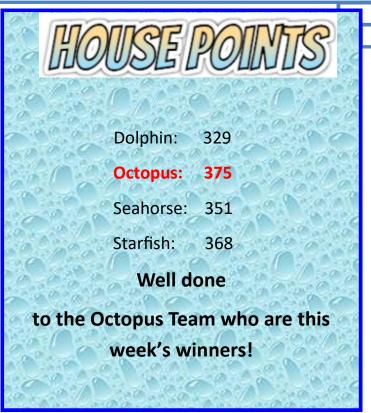

r caring for animals.







**Monday 20th November**: Donations for 'Fill a Cup' for the Christmas Fair.

Friday 1st December: Non-uniform day—donations of chocolate for the Christmas Fair

Friday 1st December: Tonacliffe Christmas Fair: 5:00pm-7:00pm.

Tuesday 5th December: Year 5/6 choir at the Ashcroft– Whitworth Carol Concert (details to follow)

Tuesday 12th December: Reception Nativity—2:30pm. KS1 Nativity—5:45pm.

Wednesday 13th December: KS1 Nativity— 2:30pm. Reception Nativity— 5:45pm.

**Thursday 14th December:** Nursery Nativity– 11am.

Friday 15th December: Nursery Nativity-2:30pm.

Monday 18th December: Christmas Dinner Day/ Christmas Jumper Day.

Thursday 21st December: KS2 Christmas singalong. Last day of term.

Monday 8th January 2024: School reopens for Spring Term 1.





## ATTENDANCE

We aim for at least 97% attendance each week; here are the attendance figures for last week:

Yellow Class: 95.7%

Green Class: 85.3% Orange Class: 98.2%

Pink Class: 91% Lime Class: 95.9%

White Class: 95.3% Turquoise Class: 93.8%

Red Class: 99.3% Gold Class: 98.5%

Purple Class: 97.6%

Our overall school attendance figure for week ending

Friday 10th November 2023 is 94.2%





## Term Dates - 2023-2024

|    | September 2023 |    |    |    |    |    |  |  |  |
|----|----------------|----|----|----|----|----|--|--|--|
| s  | М              | т  | W  | T  | F  | s  |  |  |  |
|    |                |    |    |    | 1  | 2  |  |  |  |
| 3  | 4              | 5  | 6  | 7  | 8  | 9  |  |  |  |
| 10 | 11             | 12 | 13 | 14 | 15 | 16 |  |  |  |
| 17 | 18             |