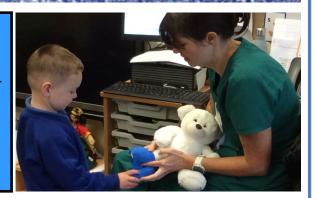

Key Stage 1 Nativity performance will be held on:

Tuesday 12th December at 5:45pm & Wednesday

13th December at 2:30pm

Victoria the vet visited our

Reception Class to talk to the children about her job as a vet.

She also taught them some skills for caring for animals.

**Monday 20th November**: Donations for 'Fill a Cup' for the Christmas Fair.

Friday 1st December: Non-uniform day—donations of chocolate for the Christmas Fair