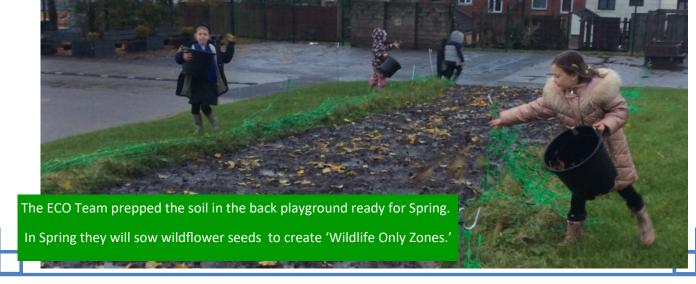

r No. 10

## **Monday 20th November 2023**

Tel: 01706 344609

Email: sbm@tonacliffe.lancs.sch.uk

Website: www.tonacliffe.lancs.sch.uk



**Lillie-Mai** made poppies and sold them to friends and

neighbours and raised £34 which she handed over on Saturday to the sea cadets for the Royal British Legion.



Nursery Nativity performances will be held on Thursday 14th at 11am & Friday 15th at 2:30pm.

Reception Nativity performances will be held on:

Tuesday 12th December at 2:30pm & Wednesday 13th December at 5:45pm.

Key Stage 1 Nativity performance will be held on:

Tuesday 12th December at 5:45pm & Wednesday

13th December at 2:30pm



Victoria the vet visited our

Reception Class to talk to the children about her job as a vet.

She also taught them some skills for caring for animals.







**Monday 20th November**: Donations for 'Fill a Cup' for the Christmas Fair.

Friday 1st December: Non-uniform day—donations of chocolate for the Christmas Fair

Friday 1st December: Tonacliffe Christmas Fair: 5:00pm-7:00pm.

Tuesday 5th December: Year 5/6 choir at the Ashcroft– Whitworth Carol Concert (details to follow)

Tuesday 12th December: Reception Nativity—2:30pm. KS1 Nativity—5:45pm.

Wednesday 13th December: KS1 Nativity— 2:30pm. Reception Nativity— 5:45pm.

**Thursday 14th December:** Nursery Nativity– 11am.

Friday 15th December: Nursery Nativity-2:30pm.

Monday 18th December: Christmas Dinner Day/ Christmas Jumper Day.

Thursday 21st December: KS2 Christmas singalong. Last day of term.

Monday 8th January 2024: School reopens for Spring Term 1.





## ATTENDANCE

We aim f