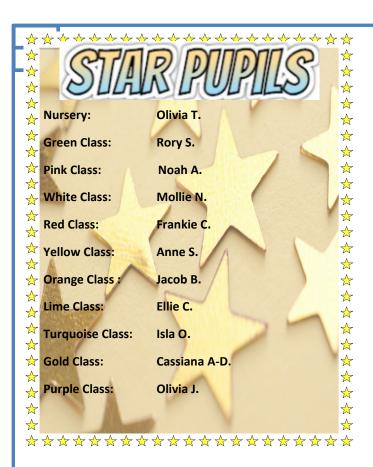

for caring for animals.







**Monday 20th November**: Donations for 'Fill a Cup' for the Christmas Fair.

Friday 1st December: Non-uniform day—donations of chocolate for the Christmas Fair

Friday 1st December: Tonacliffe Christmas Fair: 5:00pm-7:00pm.

Tuesday 5th December: Year 5/6 choir at the Ashcroft– Whitworth Carol Concert (details to follow)

Tuesday 12th December: Reception Nativity—2:30pm. KS1 Nativity—5:45pm.

Wednesday 13th December: KS1 Nativity— 2:30pm. Reception Nativity— 5:45pm.

**Thursday 14th December:** Nursery Nativity– 11am.

Friday 15th December: Nursery Nativity-2:30pm.

Monday 18th December: Christmas Dinner Day/ Christmas Jumper Day.

Thursday 21st December: KS2 Christmas singalong. Last day of term.

Monday 8th January 2024: School reopens for Spring Term 1.





## ATTENDANCE

We aim for at least 97% attendance each week; here are the attendance figures for last week:

Yellow Class: 95.7%

Green Class: 85.3% Orange Class: 98.2%

Pink Class: 91% Lime Class: 95.9%

White Class: 95.3% Turquoise Class: 93.8%

Red Class: 99.3% Gold Class: 98.5%

Purple Class: 97.6%

Our overall school attendance figure for week ending

Friday 10th November 2023 is 94.2%





## Term Dates - 2023-2024

|    | September 2023 |    |    |    |    |    |  |  |  |
|----|----------------|----|----|----|----|----|--|--|--|
| s  | М              | т  | W  | T  | F  | s  |  |  |  |
|    |                |    |    |    | 1  | 2  |  |  |  |
| 3  | 4              | 5  | 6  | 7  | 8  | 9  |  |  |  |
| 10 | 11             | 12 | 13 | 14 | 15 | 16 |  |  |  |
| 17 | 18