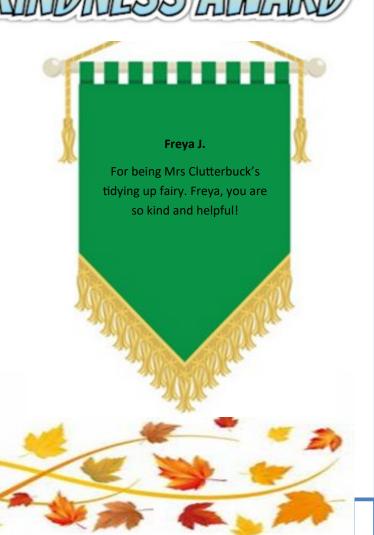

:30pm. KS1 Nativity—5:45pm.

Wednesday 13th December: KS1 Nativity— 2:30pm. Reception Nativity— 5:45pm.

**Thursday 14th December:** Nursery Nativity– 11am.

Friday 15th December: Nursery Nativity-2:30pm.

Monday 18th December: Christmas Dinner Day/ Christmas Jumper Day.

Thursday 21st December: KS2 Christmas singalong. Last day of term.

Monday 8th January 2024: School reopens for Spring Term 1.





## ATTENDANCE

We aim for at least 97% attendance each week; here are the attendance figures for last week:

Yellow Class: 95.7%

Green Class: 85.3% Orange Class: 98.2%

Pink Class: 91% Lime Class: 95.9%

White Class: 95.3% Turquoise Class: 93.8%

Red Class: 99.3% Gold Class: 98.5%

Purple Class: 97.6%

Our overall school attendance figure for week ending

Friday 10th November 2023 is 94.2%





## Term Dates - 2023-2024

|    | September 2023 |    |    |    |    |    |  |  |  |
|----|----------------|----|----|----|----|----|--|--|--|
| s  | М              | т  | W  | T  | F  | s  |  |  |  |
|    |                |    |    |    | 1  | 2  |  |  |  |
| 3  | 4              | 5  | 6  | 7  | 8  | 9  |  |  |  |
| 10 | 11             | 12 | 13 | 14 | 15 | 16 |  |  |  |
| 17 | 18             | 19 | 20 | 21 | 22 | 23 |  |  |  |
| 24 | 25             | 26 | 27 | 28 | 29 | 30 |  |  |  |

|    | October 2023 |    |    |    |    |    |  |  |  |
|----|--------------|----|----|----|----|----|--|--|--|
| s  | М            | Т  | w  | Т  | F  | S  |  |  |  |
| 1  | 2            | 3  | 4  | 5  | 6  | 7  |  |  |  |
| 8  | 9            | 10 | 11 | 12 | 13 | 14 |  |  |  |
| 15 | 16           | 17