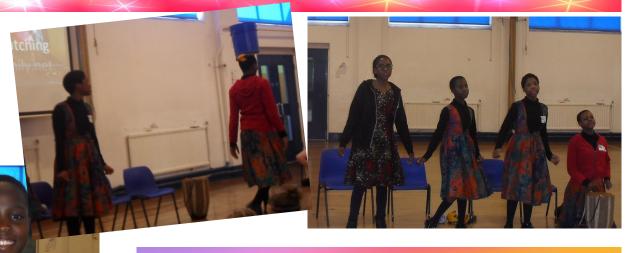

Reception-Year 3: 3:45-5pm.

Years 4-6: 5:15-6:30pm.

The children learned about how different life is in Africa, enjoyed a beautiful song sung by the girls and saw how to make a football from plastic bags and string!