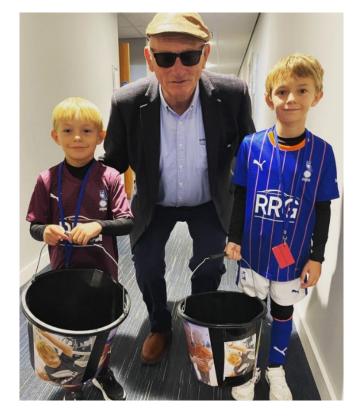

Charlie and William collected an amazing £734.79 from the fans at an Oldham Athletic football match. Well done boys– what a fantastic amount!

Here is a picture of the boys holding their collection buckets with the owner of Oldham Athletic– Frank Rothwell.