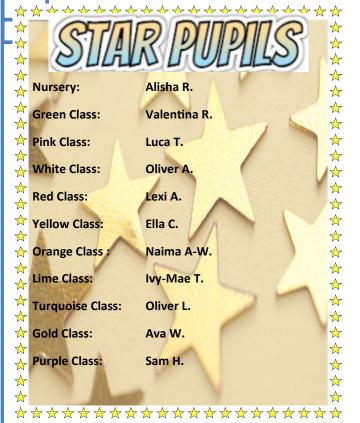

heir collection buckets with the owner of Oldham Athletic– Frank Rothwell.

#### Please remember to visit our website for long term dates. Thank you.

Monday 9th October: School Council Sponsored Run week. Monday 9th October: Reception handwriting workshop– 9am, 2pm & 5pm. Tuesday 10th October: Harvest Festival– bring a tin. Monday 16th October: Year 1 Phonics Screening workshops– 2:45pm & 5pm. Tuesday 17th October: Individual school photograph day. Wednesday 18th October: Parents' Evening– 3:45pm-6pm. Thursday 19th October: Parents' Evening– 3:45pm-6pm. Friday 20th October: End of Autumn 1– school closes for half term. Monday 30th October: School reopens for Autumn 2– 8:45am. Monday 30th October: After school clubs begin. Tuesday 31st October: School Council pumpkin carving competition.





|     | Dolphin:  | 296 |
|-----|-----------|-----|
|     | Octopus:  | 271 |
| 9.0 | Seahorse: | 268 |
|     | Starfish: | 284 |
|     | Well de   | one |

to the Dolphin Team who are this week's winners!





We aim for at least 97% attendance each week; here are the attendance figures for last week:

|              |       | Yellow Class:    | 95.1% |
|--------------|-------|------------------|-------|
| Green Class: | 98.9% | Orange Class:    | 91.1% |
| Pink Class:  | 93.3% | Lime Class:      | 98.6% |
| White Class: | 94.3% | Turquoise Class: | 98.9% |
| Red Class:   | 97.3% | Gold Class:      | 95.2% |
|              |       | Purple Class:    | 82.3% |

Our overall school attendance figure for week ending

Friday 29th September 2023 is 95%





At Notional On line a with their