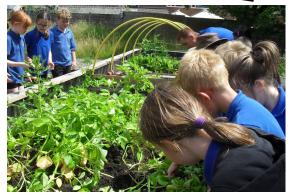

Last weekend, Ellie C participated in the Race for Life. She chose to run for her friend and classmate's dad.

Well done Ellie!

Orange Class spent Friday afternoon on the school allotment harvesting the potatoes and radishes they planted. As you can see, they had a bumper crop- each child had some potatoes to take home.