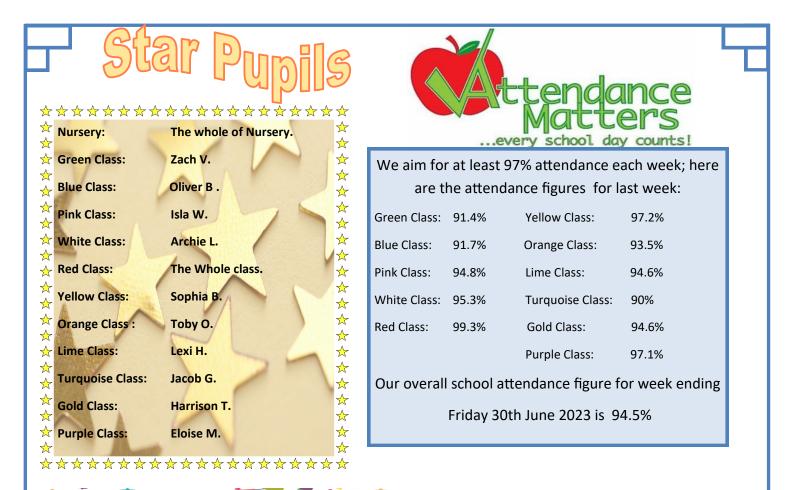

## Newsletter No. 37 Monday 10th July 2023

Tel: 01706 344609 Email: sbm@tonacliffe.lancs.sch.uk Website: www.tonacliffe.lancs.sch.uk

£256 was raised at our Year 3 & 4 Musical Evening. This money will go towards some new musical instruments for the children.