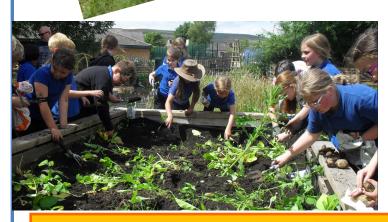

Last weekend, Ellie C participated in the Race for Life. She chose to run for her friend and classmate's dad.

Well done Ellie!

Orange Class spent Friday afternoon on the school allotment harvesting the potatoes and radishes they planted. As you can see, they had a bumper crop- each child had some potatoes to take home.