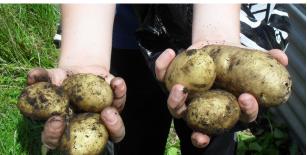

Last weekend, Ellie C participated in the Race for Life. She chose to run for her friend and classmate's dad.

Well done Ellie!

Orange Class spent Friday afternoon on the school allotment harvesting the potatoes and radishes they planted. As you can see, they had a bumper crop- each child had some potatoes to take home.