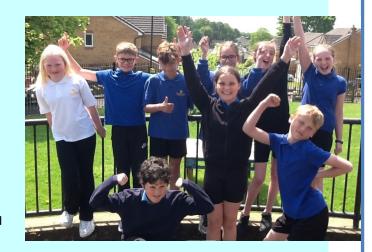

Our netball team competed in the Rossendale netball finals on Monday 22nd May and came first!

The team are off to Blackpool in July to compete in the Lancashire School Games.

Well done Team Tonacliffe!

On Wednesday 24th May, nine year five and six children entered the Rossendale Schools' Swimming Gala at Marl Pits.