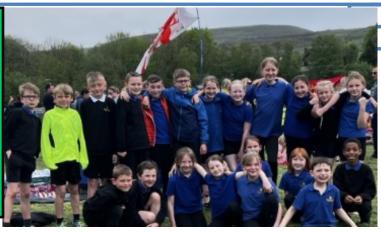

Dolphin: 84

Seahorse: 86

Starfish: 99

Octopus: 104

The children showed good sportsmanship by cheering and encouraging each other on! Well done!

Our Cross Country Team performed brilliantly and showed lots of determination during the annual cross country event at Marl Pits on 18th May.

Kacie came 9th place out of more than 150 children – she will go on to represent Rossendale at the Lancashire Cross Country event. Well done Kacie!

It was a great event and all the children competed really well. They cheered other children on and were a credit to the school!