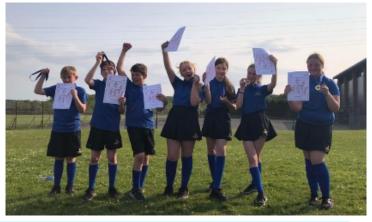

Our netball team competed in the Rossendale netball finals on Monday 22nd May and came first!

The team are off to Blackpool in July to compete in the Lancashire School Games.

Well done Team Tonacliffe!

On Wednesday 24th May, nine year five and six children entered the Rossendale Schools' Swimming Gala at Marl Pits.

They swam amazingly and came 2nd overall out of seven schools. Individual results were:

Gracie in backstroke – 1st in heats and 1st overall.

Aidan in backstroke – 1st in heats and 3rd overall.

Lola in breaststroke – 2nd in heats and 3rd overall.

Jacob in breaststroke – 2nd in heats and 3rd overall.

Tabitha in freestyle – 2nd in heats and 6th overall.

Zach in freestyle – 3rd in heats and 4th overall.

Gracie, Abigail, Tabitha and Darcy in freestyle relay – 1st in heats and 1st overall.

Aidan, Jacob, Wade and Zach in freestyle relay – 1st in heats and 4th overall.