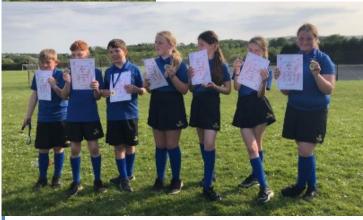

Our netball team competed in the Rossendale netball finals on Monday 22nd May and came first!

The team are off to Blackpool in July to compete in the Lancashire School Games.

Well done Team Tonacliffe!

On Wednesday 24th May, nine year five and six children entered the Rossendale Schools' Swimming Gala at Marl Pits.

They swam amazingly and came 2nd overall out of seven schools. Individual results were:

Gracie in backstroke – 1st in heats and 1st overall.

Aidan in backstroke – 1st in heats and 3rd overall.

Lola in breaststroke – 2nd in heats and 3rd overall.

Jacob in breaststroke – 2nd in heats and 3rd overall.

Tabitha in freestyle – 2nd in heats and 6th overall.

Zach in freestyle – 3rd in heats and 4th overall.

Gracie, Abigail, Tabitha and Darcy in freestyle relay – 1st in heats and 1st overall.

Aidan, Jacob, Wade and Zach in freestyle relay – 1st in heats and 4th overall.