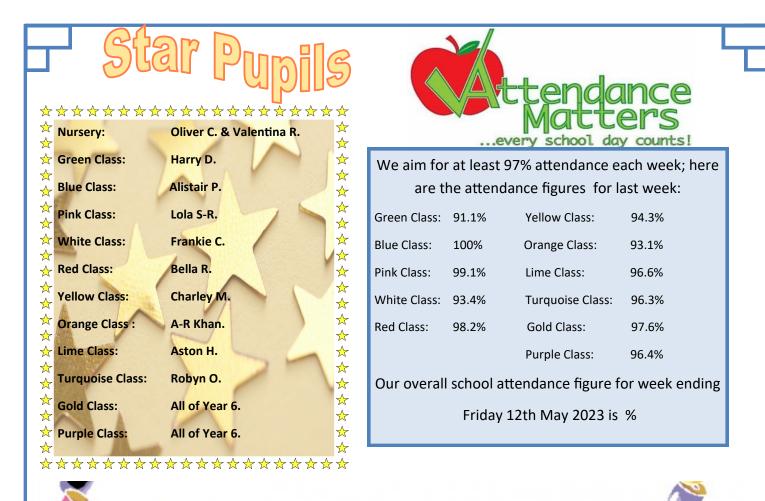

# **House Points**

Dolphin: 158 Octopus: 217 Seahorse: 186 Starfish: 197

#### Well done

to the Octopus Team who are this week's winners.