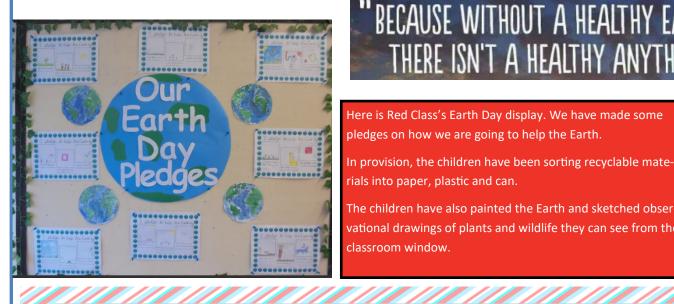

# BECAUSE WITHOUT A HEALTHY EARTH, THERE ISN'T A HEALTHY ANYTHING.

Here is Red Class's Earth Day display. We have made some pledges on how we are going to help the Earth.

In provision, the children have been sorting recyclable materials into paper, plastic and can.

The children have also painted the Earth and sketched observational drawings of plants and wildlife they can see from the classroom window.

Please remember to visit our website for long term dates. Thank you.