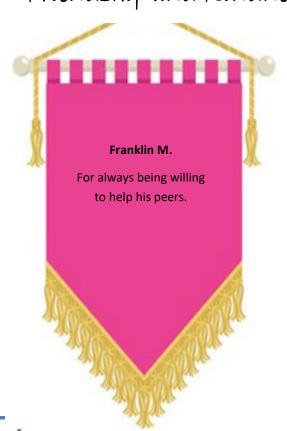

m.

# Star Pupils

Nursery:
Ava-Grace O. & Charlie K.
Green Class:
Teddy O.
Blue Class:
Kiera J.
Pink Class:
Ava B.
White Class:
Evie M.
Red Class:
Joshua H.

Yellow Class: Tom D.

↑ Orange Class : Liam O.

↑ Lime Class: Jace H.

Turquoise Class: Kye L.

Gold Class: Grace E.

Purple Class: Poppy H.



We aim for at least 97% attendance each week; here are the attendance figures for last week:

Green Class: 91.1% Yellow Class: 94.3%

Blue Class: 100% Orange Class: 93.1%

Pink Class: 99.1% Lime Class: 96.6%

White Class: 93.4% Turquoise Class: 96.3%

Red Class: 98.2% Gold Class: 97.6%

Purple Class: 96.4%

Our overall school attendance figure for week ending

Friday 5th May 2023 is 96.1%



 $\stackrel{\wedge}{\swarrow}$ 

☆

 $\stackrel{\wedge}{\Rightarrow}$ 

☆

# Friendship and Kindness



## **House Points**

Dolphin: 182

Octopus: 180

Seahorse: 194

Starfish: 167

#### Well done

to the Seahorse Team who are this week's winners.

## **Tonacliffe Primary School Coronation Celebrations!**

Turquoise Class listened to the music played in Westminster, learnt all about the Coronation and associated special objects, did an array of activities linked to the Coronation (including making fact files) and then designed and made their own miniature crowns.



Children also had their faces painted and enjoyed scones with jam!



# **Parents**

Do you know there are FREE resources, top tips and ideas available online to support you in encouraging your children to become independent little people and to understand and manage their emotions, enabling co-regulation and self-regulation.