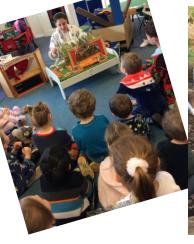

Nursery had two days of World Book Day celebrations.

The children enjoyed a special story with their family in the Forest School, with hot chocolate, biscuits and fruit.

Following by a pyjama day on Friday and a special day of books.