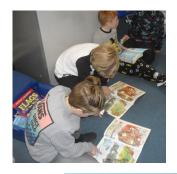

# WORLD BOOK DAY 2 MARCH 2023

Children in Lower Key Stage 2 enjoyed World Book Day by enjoying their favourite books, they then had a go at writing their own!

The children in Upper Key Stage 2 read a story in French, brought their favourite books into school and shared their opinions as to why their chosen book was their favourite.