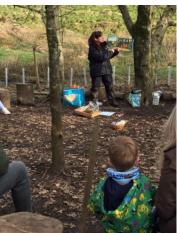

Nursery had two days of World Book Day celebrations.

The children enjoyed a special story with their family in the Forest School, with hot chocolate, biscuits and fruit.

Following by a pyjama day on Friday and a special day of books.