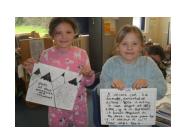

# WORLD BOOK DAY 2 MARCH 2023

Children in Lower Key Stage 2 enjoyed World Book Day by enjoying their favourite books, they then had a go at writing their own!

The children in Upper Key Stage 2 read a story in French, brought their favourite books into school and shared their opinions as to why their chosen book was their favourite.