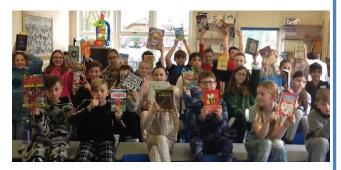

# WORLD BOOK DAY 2 MARCH 2023

Children in Lower Key Stage 2 enjoyed World Book Day by enjoying their favourite books, they then had a go at writing their own!

The children in Upper Key Stage 2 read a story in French, brought their favourite books into school and shared their opinions as to why their chosen book was their favourite.