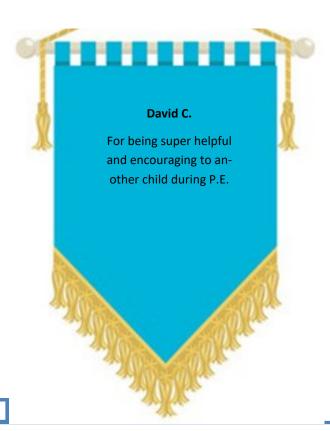

 ★ Lime Class: Isla O.

> **Turquoise Class:** David C.

> **Gold Class:** Maria S.

Purple Class: Lance M.

We aim for at least 97% attendance each week; here are the attendance figures for last week:

Green Class: 99.1% Yellow Class: 100%