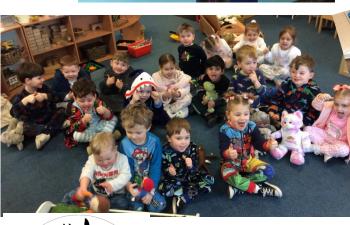

Nursery had two days of World Book Day celebrations.

The children enjoyed a special story with their family in the Forest School, with hot chocolate, biscuits and fruit.

Following by a pyjama day on Friday and a special day of books.