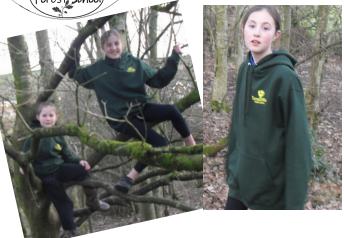

We have had some Forest School t-shirts, jumpers and hoodies made. These will be available to order. Details regarding ordering some Tonacliffe Forest School clothing will be sent out via email soon.

These tops were designed by our very own Mrs Davidson! Tabby and Ned love them!