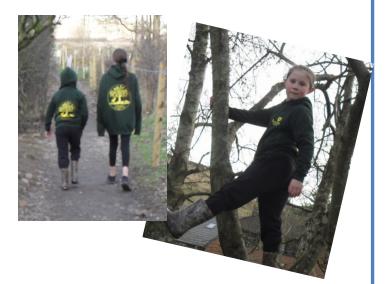

We have had some Forest School t-shirts, jumpers and hoodies made. These will be available to order. Details regarding ordering some Tonacliffe Forest School clothing will be sent out via email soon.

These tops were designed by our very own Mrs Davidson! Tabby and Ned love them!