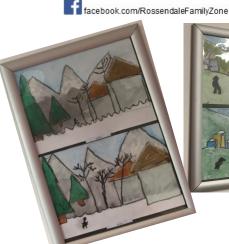

Limited places, booking essential

To reserve your place call 01706 237780/237788/237782 or email

lancashire.gov.uk

Children in Key Stages 1 and 2 have been learning about the art of Wassily Kandinsky.

The children recreated their own versions of some of Kandinsky's most famous works. A selection of our children's artworks are on display at Whitworth swimming baths.

The children with work on display are:

KS1: Harper M, Tony, Ruby, Harper S, Rio, Francesca, Frankie C, George, Paisley, Ava, Billy, Isabel, Skylar & Millie.

LKS2: Max J, Oliver K-W, Ivy-Mae, Isabelle, Liam, Skye, Alfie W, Sydney, Aston, William, Ember & Lili.

UKS2: Elodie, Cassiana, Harrison P, Riley, Casey, Chloe, Isabelle, Maddison, Pippa, Melody, Reece L & Daisy.