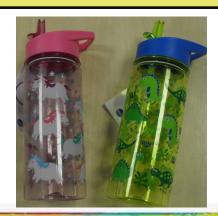

We have some unicorn and dinosaur bottles for sale.

There are 28 dinosaur bottles and 40 unicorn bottles, these can be bought via ParentPay. Once the last bottle has been sold, ParentPay will not allow anymore bottles to be purchased.

A bottle costs £1.50 and holds 500ml of liquid.

Please remember to visit our website for long term dates. Thank you.

Friday 27th January: Year 6 trip to Robinwood.

**Sunday 29th January:** Year 6 return from Robinwood.