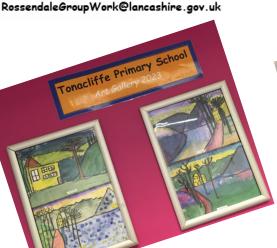

Limited places, booking essential

To reserve your place call 01706 237780/237788/237782 or email

lancashire.gov.uk

Children in Key Stages 1 and 2 have been learning about the art of Wassily Kandinsky.

The children recreated their own versions of some of Kandinsky's most famous works. A selection of our children's artworks are on display at Whitworth swimming baths.

The children with work on display are:

KS1: Harper M, Tony, Ruby, Harper S, Rio, Francesca, Frankie C, George, Paisley, Ava, Billy, Isabel, Skylar & Millie.

LKS2: Max J, Oliver K-W, Ivy-Mae, Isabelle, Liam, Skye, Alfie W, Sydney, Aston, William, Ember & Lili.

UKS2: Elodie, Cassiana, Harrison P, Riley, Casey, Chloe, Isabelle, Maddison, Pippa, Melody, Reece L & Daisy.