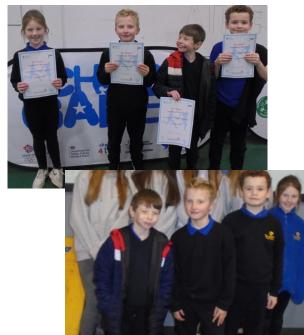

# **House Points**

Dolphin: 392

Octopus: 352

Seahorse: 348

Starfish: 321

to the Octopus Team who are this week's winners.

On Thursday 8th December, Laila, Archer, Jaden and Aston participated in a Sports hall Athletics event at the Valley Leadership Academy. The children did javelin, target throw, chest push, long jump, vertical jump, speed bounce and ended the competition with a relay race. Our team behaved exceptionally, showing good sportsmanship and represented Tonacliffe beautifully!