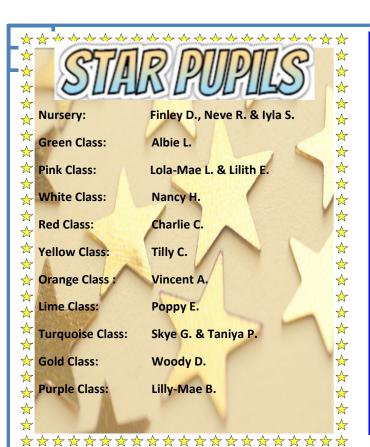

meal at finish

Entry forms available across Whitworth

**Organised by Whitworth Sports Council** 



Entry forms for the Whitworth Skyline walk are available from the school office.







Please remember to visit our website for long term dates. Thank you.

Monday 22nd April: Red Class parent's assembly—9am.

Monday 22nd April: Earth Day.

**Thursday 25th April**: Class/Team photograph day.

Thursday 2nd May: School closed—polling day.

Monday 6th May: School closed—Bank Holiday Monday.

Wednesday 8th May: Reception new starters meeting—9:30am.

Monday 13th May: KS2 SATS week begins.

Monday 20th May: Reception and KS1 Sports day—9:15-10:15am.

Monday 20th May: KS2 Sports day— 2-3pm.

Friday 24th May: School closes for half term.

**Tuesday 4th June**: School reopens for Summer Term 2.



# Dolphin: 266 Octopus: 219 Seahorse: 245 Starfish: 249 Well done

# FRIENDSKIP AND

to the Dolphin Team who are this

week's winners!

# KINDNESS AWARD

## ATTENDANCE

We aim for at least 97% attendance each week; here are the attendance figures for last week:

Yellow Class: 92.9%

Green Class: 98.8% Orange Class: 95.1%

Pink Class: 95% Lime Class: 98.7%

White Class: 95.8% Turquoise Class: 91.5%

Red Class: 97.5% Gold Class: 93.3%

Purple Class: 95.7%

Our overall school attendance figure for week

ending

Thursday 28th March 2024 is 95.4%



For always being kind, friendly and helpful.
Abigail can always be relied upon to make everyone around her smile!



#### **ONLINE SAFETY**

#### Need information or support for online safety?

Our Online Safety page, under the parents section of