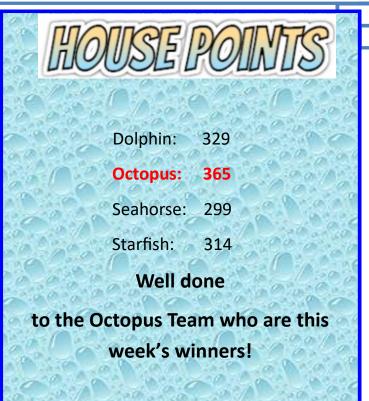

e Zone in Rossendale, located at the Old Fire Station, Rossendale BB4 8EW.

The session will run from 9:30 until 11:30am.





#### Please remember to visit our website for long term dates. Thank you.

Monday 15th April: School reopens for Summer Term 1.

Monday 22nd April: Red Class parent's assembly-9am.

Monday 22nd April: Earth Day.

Thursday 25th April: Class/Team photograph day.

**Thursday 2nd May**: School closed– polling day.

Monday 6th May: School closed—Bank Holiday Monday.

Wednesday 8th May: Reception new starters meeting—9:30am.

Monday 13th May: KS2 SATS week begins.

Monday 20th May: Reception and KS1 Sports day— 9:15-10:15am.

Monday 20th May: KS2 Sports day— 2-3pm.

**Friday 24th May**: School closes for half term.

Tuesday 4th June: School reopens for Summer Term 2.





# FRIENDSHIP AND

# ATTENDANCE

We aim for at least 97% attendance each week; here are the attendance figures for last week:

Yellow Class: 97.9%

Green Class: 99% Orange Class: 93.9%

Pink Class: 95% Lime Class: 97.9%

White Class: 97% Turquoise Class: 90.1%

Red Class: 98.7% Gold Class: 96.8%

Purple Class: 93.1%

Our overall school attendance figure for week ending

Friday 22nd March 2024 is 95.8%





#### **ONLINE SAFETY**

#### Online Safety Resources

Internet Matters are continually bringing out new, updated resources for schools and for parents. They have recently put together 3 useful pages which contain a parent pack, common online safety issues, top apps and platforms and a few resources, all split by age to make things easier. Have a look at the websites below for more infor