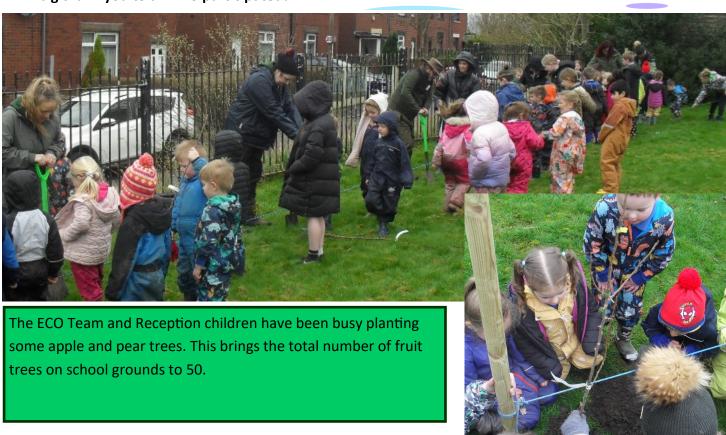

### Newsletter No. 25

Tel: 01706 344609

Email: sbm@tonacliffe.lancs.sch.uk

Website: www.tonacliffe.lancs.sch.uk



### **Monday 15th April 2024**

Our Easter raffle raised an egg-ceptional £525 and the Easter Egg decorating competition raised an egg-celent £20.50!

This money will be shared between the School Fund and Whitworth Leisure Centre.

A big thank you to all who participated!



Our school choir feature in an article on Rochdale Online following their fantastic performance at St Mary's in Rochdale before the Easter holidays. To read the article, please follow the link:

https://www.rochdaleonline.co.uk/news-features/print/155702

We have a school wish list on Amazon. If you are able to and would like to donate any items, please follow the link:

https://www.amazon.co.uk/hz/wishlist/ls/1J0UFNJ9WKH4T?ref\_=wl\_share

Many thanks.

On Wednesday 24th April, there will be a Speech and Language drop in at The Zone in Rossendale, located at the Old Fire Station, Rossendale BB4 8EW.

The session will run from 9:30 until 11:30am.





#### Please remember to visit our website for long term dates. Thank you.

Monday 15th April: School reopens for Summer Term 1.

Monday 22