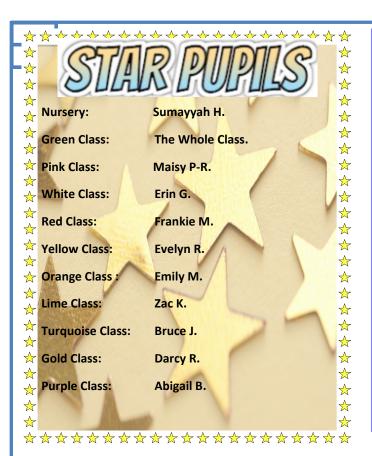

The Zone in Rossendale, located at the Old Fire Station, Rossendale BB4 8EW.

The session will run from 9:30 until 11:30am.





#### Please remember to visit our website for long term dates. Thank you.

Monday 15th April: School reopens for Summer Term 1.

Monday 22nd April: Red Class parent's assembly-9am.

Monday 22nd April: Earth Day.

Thursday 25th April: Class/Team photograph day.

**Thursday 2nd May**: School closed– polling day.

Monday 6th May: School closed—Bank Holiday Monday.

Wednesday 8th May: Reception new starters meeting—9:30am.

Monday 13th May: KS2 SATS week begins.

Monday 20th May: Reception and KS1 Sports day— 9:15-10:15am.

Monday 20th May: KS2 Sports day— 2-3pm.

**Friday 24th May**: School closes for half term.

Tuesday 4th June: School reopens for Summer Term 2.





# FRIENDSHIP AND

# ATTENDANCE

We aim for at least 97% attendance each week; here are the attendance figures for last week:

Yellow Class: 97.9%

Green Class: 99% Orange Class: 93.9%

Pink Class: 95% Lime Class: 97.9%

White Class: 97% Turquoise Class: 90.1%

Red Class: 98.7% Gold Class: 96.8%

Purple Class: 93.1%

Our overall school attendance figure for week ending

Friday 22nd March 2024 is 95.8%





#### **ONLINE SAFETY**

#### Online Safety Resources

Internet Matters are continually bringing out new, updated resources for schools and for parents. They have recently put together 3 useful pages which contain a parent pack, common online safety issues, top apps and platforms and a few resources, all split by age to make things easier. Have a look at the websites below for more inf