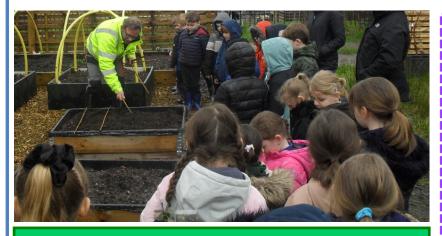

### Monday 25th March 2024

Tel: 01706 344609

Email: sbm@tonacliffe.lancs.sch.uk

Website: www.tonacliffe.lancs.sch.uk

White Class have been working on their plot at the allotments. They have been preparing the soil and planting lettuce, radish, cucumber and onion seeds.

Each class has an allotment space and will have an opportunity to grow some crops this year.