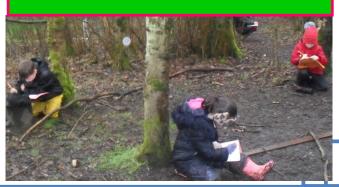

Fun in the mud: Red Class writing up their reflections in their Forest School Diaries at the end of a very wet Forest school Session.

More information on the HAF activities on

meet new people and learn new skills.