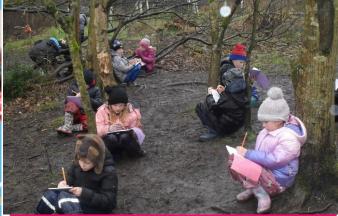

Fun in the mud: Red Class writing up their reflections in their Forest School Diaries at the end of a very wet Forest school Session.

More information on the HAF activities on

meet new people and learn new skills.