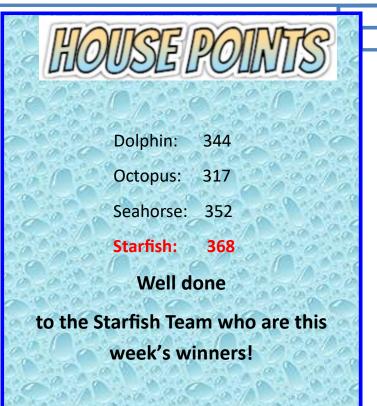

# ATTENDANCE

We aim for at least 97% attendance each week; here are the attendance figures for last week:

Yellow Class: 95.1%

Green Class: 96.1% Orange Class: 95.3%

Pink Class: 95.8% Lime Class: 97.1%

White Class: 96.7% Turquoise Class: 91.8%

Red Class: 96.3% Gold Class: 96.4%

Purple Class: 97.8%

Our overall school attendance figure for week ending

Friday 8th March 2024 is 95.4%