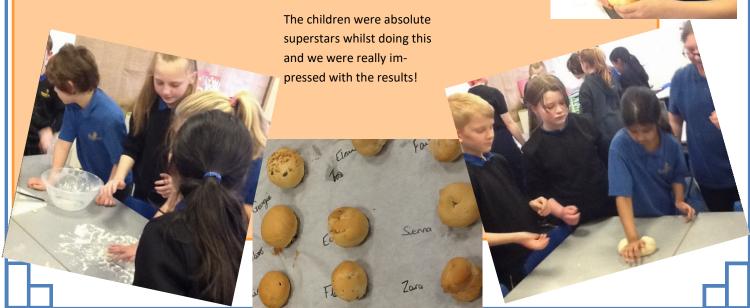

Children in Turquoise Class have been baking bread as part of their DT work— the children amended a recipe in order to incorporate new ingredients and then followed the recipe to make the bread. Some children chose for the user of their product to be themselves, whilst others made it for a family member. Those who made it for themselves tasted it and we all evaluated how successful the process and product has been.