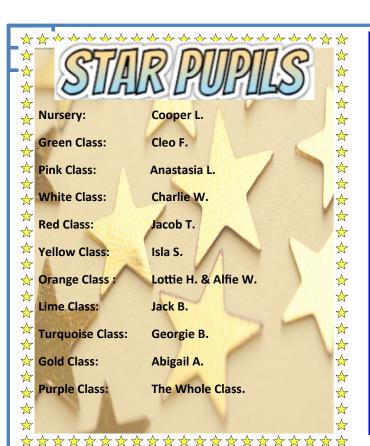

Please remember to visit our website for long term dates. Thank you.

Monday 26th February: Pupil Passport week.

Thursday 7th March: World Book Day and FFOT School Disco.

Monday 11th March: Easter raffle numbers go on sale.

Tuesday 12th March: Parent's Evening, 3:45–6:30pm.

**Thursday 14th March**: Parent's Evening, 3:45-6:30pm.

Tuesday 19th March: Pink Class parent's assembly.

Wednesday 20th March: Orange Class parent's assembly.

Thursday 21st March: Odd Socks Day.

**Tuesday 26th March**: White Class parent's assembly.

Wednesday 27th March: Green Class parent's assembly.

Wednesday 27th March: School Choir go to St Mary's Rochdale.

Thursday 28th March: Easter raffle.

Thursday 28th March: School closes for Easter holidays.

Monday 15th April: School reopens for Summer Term 1.



# HOUSE POINTS

Dolphin: 204

Octopus: 250

Seahorse: 223

Starfish: 277

Well done

to the Starfish Team who are this week's winners!

## FRIENDSKIP AND

# KINDNESS AWARD

### ATTENDANCE

We aim for at least 97% attendance each week; here are the attendance figures for last week:

Yellow Class: 94.8%

Green Class: 97.1% Orange Class: 90.4%

Pink Class: 94.8% Lime Class: 98.3%

White Class: 95% Turquoise Class: 87.9%

Red Class: 94.3% Gold Class: 95.6%

Purple Class: 98.3%

Our overall school attendance figure for week ending

Friday 9th February 2024 is 94.6%

#### Fusha B.

For always being helpful, friendly and kind to everyone.

Fusha is always polite and an excellent role model.





The school disco is being held on World Book Day, this will be a non-uniform day where children can