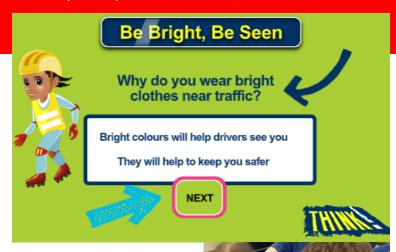

There are also a variety of resources for children to learn more about road safety.

For children in KS1: www.think.gov.uk/resource/be-bright-be-seen-game/

For children in KS2: www.think.gov.uk/resource/lesson-1-do-you-stop-look-listen-think/