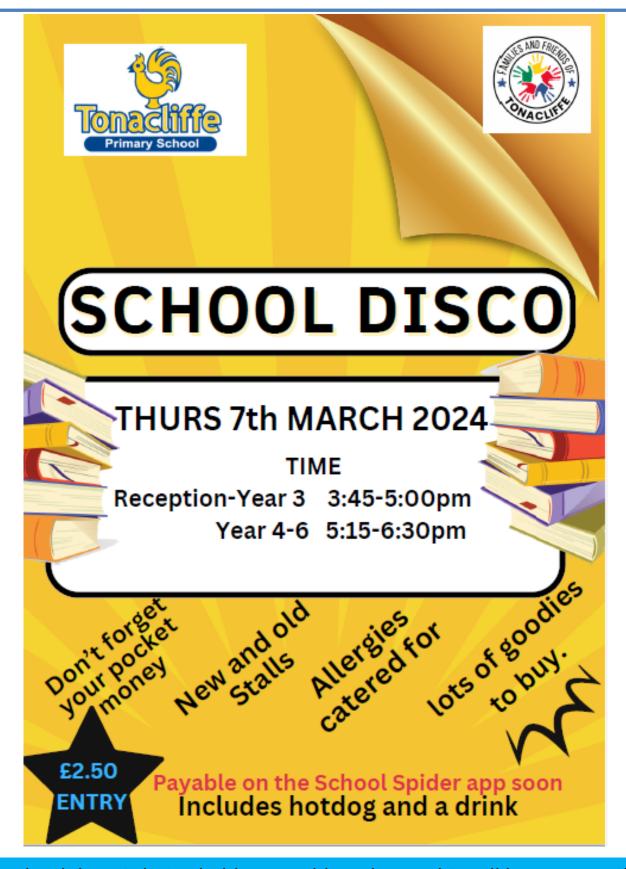

#### Please remember to visit our website for long term dates. Thank you.

Monday 26th February: Pupil Passport week.

Thursday 7th March: World Book Day and FFOT School Disco.

Monday 11th March: Easter raffle numbers go on sale.

#### Fusha B.

For always being helpful, friendly and kind to everyone.

Fusha is always polite and an excellent role model.

The school disco is being held on World Book Day, this will be a non-uniform day where children can come to school in their pyjamas. Children in

Reception up to Year 3 can attend the disco in their pyjamas.

Children attending the Years 4-6 disco who will be going home can come back to school in their chosen clothes.