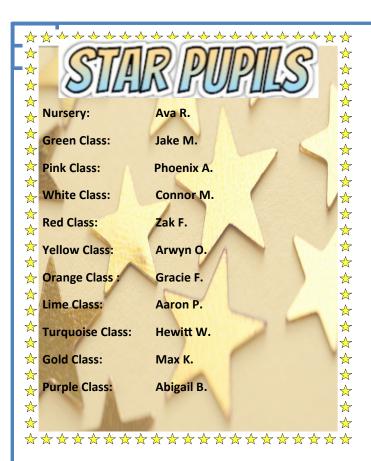

isit our website for long term dates. Thank you.

Monday 29th January: Robinwood parent's meeting—5pm.

Tuesday 30th January: Purple Class parent's assembly.

Wednesday 31st January: YGAM parent's meeting— 2:15— 3:15pm

Tuesday 6th February: Gold Class parent's assembly.

Tuesday 6th February: Safer Internet Day.

Wednesday 7th February: Year 6 trip to Robinwood.

Friday 9th February: Year 6 return from Robinwood.

Friday 9th February: End of Spring Term 1.

**Monday 19th February**: School reopens for Spring Term 2.

Thursday 7th March: World Book Day and School Disco.

**Monday 11th March**: Easter raffle tickets go on sale.

**Tuesday 12th March**: Parent's Evening, 3:45–6:30pm.

Thursday 14th March: Parent's Evening, 3:45-6:30pm.

Wednesday 20th March: Orange Class parent's assembly.





# FRIENDSKIP AND

## ATTENDANCE

We aim for at least 97% attendance each week; here are the attendance figures for last week:

Yellow Class: 91.8%

Green Class: 88.4% Orange Class: 85.7%

Pink Class: 90% Lime Class: 96.6%

White Class: 95% Turquoise Class: 96.6%

Red Class: 95% Gold Class: 96.7%

Purple Class: 91.1%

Our overall school attendance figure for week ending

Friday 19th January 2023 is 91.7%







#### Term Dates - 2023-2024

|    | September 2023 |    |    |    |    |    |  |  |  |
|----|----------------|----|----|----|----|----|--|--|--|
| s  | М              | т  | W  | T  | F  | s  |  |  |  |
|    |                |    |    |    | 1  | 2  |  |  |  |
| 3  | 4              | 5  | 6  | 7  | 8  | 9  |  |  |  |
| 10 | 11             | 12 | 13 | 14 | 15 | 16 |  |  |  |
| 17