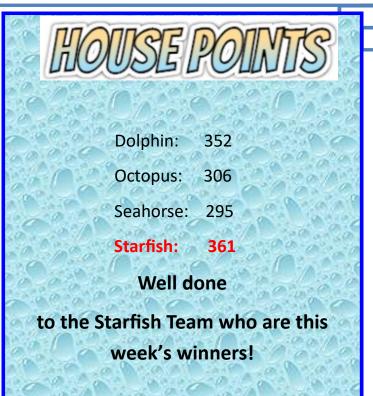

it our website for long term dates. Thank you.

Monday 29th January: Robinwood parent's meeting—5pm.

Tuesday 30th January: Purple Class parent's assembly.

Wednesday 31st January: YGAM parent's meeting— 2:15— 3:15pm

Tuesday 6th February: Gold Class parent's assembly.

Tuesday 6th February: Safer Internet Day.

Wednesday 7th February: Year 6 trip to Robinwood.

Friday 9th February: Year 6 return from Robinwood.

Friday 9th February: End of Spring Term 1.

**Monday 19th February**: School reopens for Spring Term 2.

Thursday 7th March: World Book Day and School Disco.

**Monday 11th March**: Easter raffle tickets go on sale.

**Tuesday 12th March**: Parent's Evening, 3:45–6:30pm.

Thursday 14th March: Parent's Evening, 3:45-6:30pm.

Wednesday 20th March: Orange Class parent's assembly.





# FRIENDSKIP AND

## ATTENDANCE

We aim for at least 97% attendance each week; here are the attendance figures for last week:

Yellow Class: 91.8%

Green Class: 88.4% Orange Class: 85.7%

Pink Class: 90% Lime Class: 96.6%

White Class: 95% Turquoise Class: 96.6%

Red Class: 95% Gold Class: 96.7%

Purple Class: 91.1%

Our overall school attendance figure for week ending

Friday 19th January 2023 is 91.7%







#### Term Dates - 2023-2024

|    | September 2023 |    |    |    |    |    |  |  |  |
|----|----------------|----|----|----|----|----|--|--|--|
| s  | М              | т  | W  | T  | F  | s  |  |  |  |
|    |                |    |    |    | 1  | 2  |  |  |  |
| 3  | 4              | 5  | 6  | 7  | 8  | 9  |  |  |  |
| 10 | 11             | 12 | 13 | 14 | 15 | 16 |  |  |  |
| 17 |