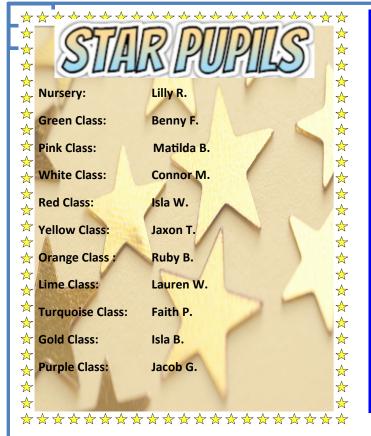

endaleGroupWork@lancashire.gov.uk

The Maden Family Hub Rochdale Road Bacup OL13 9NZ Tel: 01706 237780 RossendaleGroupWork@lancashire.gov.uk



Primary

Scho

Please remember to visit our website for long term dates. Thank you.

Tuesday 5th December: Years 5/6 choir at Barley View.

Monday 11th December: Years 5/6 Choir singing at The Ashcroft—7-8:30pm.

Tuesday 12th December: Reception Nativity– 2:30pm. KS1 Nativity– 5:45pm.

Wednesday 13th December: KS1 Nativity– 2:30pm. Reception Nativity– 5:45pm.

Thursday 14th December: Nursery Nativity– 11am.

Friday 15th December: Nursery Nativity- 2:30pm.

Monday 18th December: Christmas Dinner Day/ Christmas Jumper Day.

Thursday 21st December: KS2 Christmas singalong. Last day of term.

Monday 8th January 2024: School reopens for Spring Term 1.





| Dolphin:  | 397 |
|-----------|-----|
| Octopus:  | 363 |
| Seahorse: | 364 |
| Starfish: | 347 |
| Well d    | one |

to the Dolphin Team who are this week's winners!



Louie S. & Troy A.

For being kind and patient



We aim for at least 97% attendance each week; here are the attendance figures for last week:

|              |       | Yellow Class:    | 93.6% |
|--------------|-------|------------------|-------|
| Green Class: | 97.7% | Orange Class:    | 94.3% |
| Pink Class:  | 98.7% | Lime Class:      | 96.9% |
| White Class: | 98%   | Turquoise Class: | 93.1% |
| Red Class:   | 98%   | Gold Class:      | 96.7% |
|              |       | Purple Class:    | 96.6% |

Our overall school attendance figure for week ending

Friday 24th November 2023 is 96.1%





## Term Dates - 2023