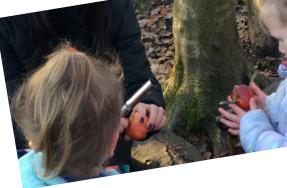

## Monday 4th December 2023

Tel: 01706 344609 Email: sbm@tonacliffe.lancs.sch.uk Website: www.tonacliffe.lancs.sch.uk

On Thursday, Green Class invited parents to join them in the forest. They enjoyed making Woodland Christmas decorations, drinking hot chocolate and even had some toasted cinnamon and sugar coated apple slices.

The perfect treats for a cold, frosty day!