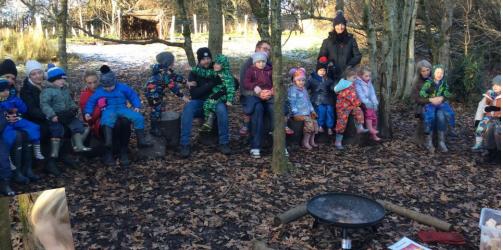

## Monday 4th December 2023

Tel: 01706 344609 Email: sbm@tonacliffe.lancs.sch.uk Website: www.tonacliffe.lancs.sch.uk

On Thursday, Green Class invited parents to join them in the forest. They enjoyed making Woodland Christmas decorations, drinking hot chocolate and even had some toasted cinnamon and sugar coated apple slices.

The perfect treats for a cold, frosty day!