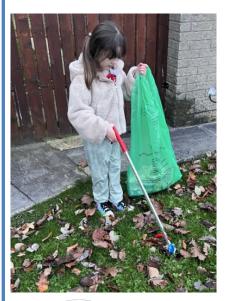

Lola from White Class has spent some of her weekend litter picking around Masseycroft for the elderly residents.

What a superstar!

The children in Pink, White and Red Classes enjoyed building animal/bird hides in Forest School this week. The children used many skills in the building of their hides. They had to design their hide, cooperate with each other, take turns and look and listen carefully during its construction.