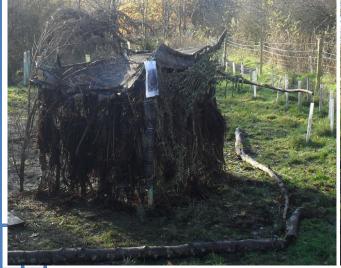

Lola from White Class has spent some of her weekend litter picking around Masseycroft for the elderly residents.

What a superstar!

The children in Pink, White and Red Classes enjoyed building animal/bird hides in Forest School this week. The children used many skills in the building of their hides. They had to design their hide, cooperate with each other, take turns and look and listen carefully during its construction.