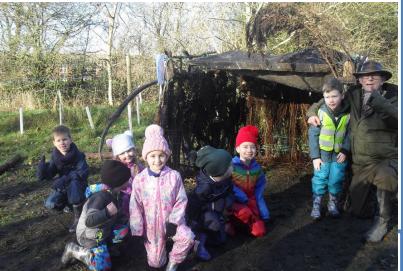

Lola from White Class has spent some of her weekend litter picking around Masseycroft for the elderly residents.

What a superstar!

The children in Pink, White and Red Classes enjoyed building animal/bird hides in Forest School this week. The children used many skills in the building of their hides. They had to design their hide, cooperate with each other, take turns and look and listen carefully during its construction.