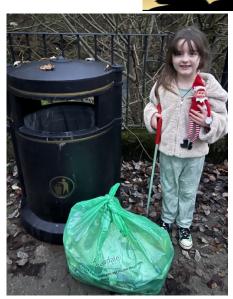

Lola from White Class has spent some of her weekend litter picking around Masseycroft for the elderly residents.

What a superstar!

The children in Pink, White and Red Classes enjoyed building animal/bird hides in Forest School this week. The children used many skills in the building of their hides. They had to design their hide, cooperate with each other, take turns and look and listen carefully during its construction.