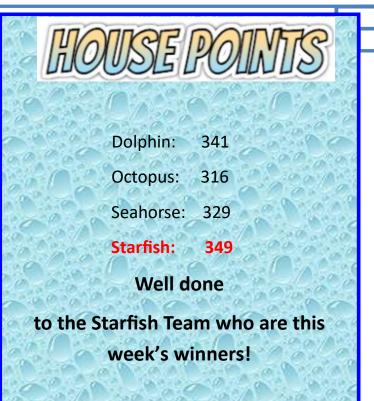

White and Red Classes enjoyed building animal/bird hides in Forest School this week. The children used many skills in the building of their hides. They had to design their hide, cooperate with each other, take turns and look and listen carefully during its construction.







Monday 11th December: Years 5/6 Choir singing at The Ashcroft—7-8:30pm.

Tuesday 12th December: Reception Nativity— 2:30pm. KS1 Nativity— 5:45pm.

Wednesday 13th December: KS1 Nativity— 2:30pm. Reception Nativity— 5:45pm.

**Thursday 14th December:** Nursery Nativity– 11am.

Friday 15th December: Nursery Nativity-2:30pm.

Monday 18th December: Christmas Dinner Day/ Christmas Jumper Day.

Thursday 21st December: KS2 Christmas singalong. Last day of term.

Monday 8th January 2024: School reopens for Spring Term 1.





## ATTIENDANCE

# MINDNESS AWARD

We aim for at least 97% attendance each week; here are the attendance figures for last week:

Yellow Class: 98.6%

Green Class: 98.7% Orange Class: 99.3%

Pink Class: 92.7% Lime Class: 96.6%

White Class: 92.3% Turquoise Class: 96.9%

vilite class. 92.5% Turquoise class. 90.9%

Red Class: 96.3% Gold Class: 100%

Purple Class: 98.6%

Our overall school attendance figure for week ending

Friday 17th November 2023 is 96.5%





#### Term Dates - 2023-2024

|    | September 2023 |    |    |    |    |    |  |  |  |
|----|----------------|----|----|----|----|----|--|--|--|
| s  | М              | т  | W  | T  | F  | s  |  |  |  |
|    |                |    |    |    | 1  | 2  |  |  |  |
| 3  | 4              | 5  | 6  | 7  | 8  | 9  |  |  |  |
| 10 | 11