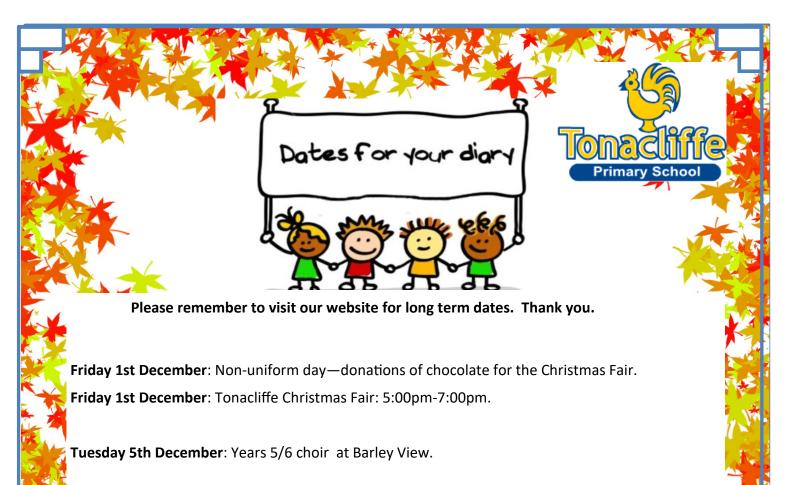

## **Monday 27th November 2023**

Tel: 01706 344609

Email: sbm@tonacliffe.lancs.sch.uk

Website: www.tonacliffe.lancs.sch.uk

The Friends and Families of Tonacliffe are holding the annual Christmas Fair at school on Friday 1st December from 5pm until 7pm.

We will have activities, stalls and a café.

**Everyone** is welcome!

Tonacliffe Years 5 & 6 Choir will be singing at:

Barley View care home on Tuesday 5th December.

The Ashcroft Christmas Carol Service on Monday 11th December from 7pm.

Monday 11th December: Years 5/6 Choir singing at The Ashcroft—7-8:30pm.

Tuesday 12th December: Reception Nativity— 2:30pm. KS1 Nativity— 5:45pm.

Wednesday 13th December: KS1 Nativity— 2:30pm. Reception Nativity— 5:45pm.

**Thursday 14th December:** Nursery Nativity– 11am.

Friday 15th December: Nursery Nativity-2:30pm.

Monday 18th December: Christmas Dinner Day/ Christmas Jumper Day.

Thursday 21st December: KS2 Christmas singalong. Last day of term.

Monday 8th January 2024: School reopens for Spring Term 1.