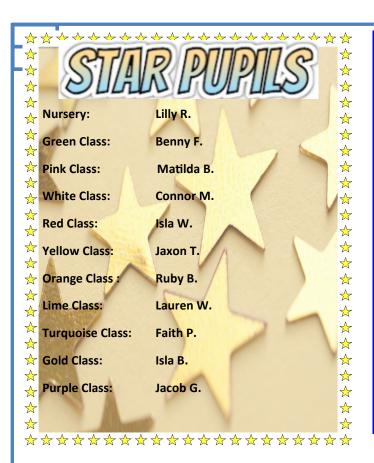

k, White and Red Classes enjoyed building animal/bird hides in Forest School this week. The children used many skills in the building of their hides. They had to design their hide, cooperate with each other, take turns and look and listen carefully during its construction.







Monday 11th December: Years 5/6 Choir singing at The Ashcroft—7-8:30pm.

Tuesday 12th December: Reception Nativity— 2:30pm. KS1 Nativity— 5:45pm.

Wednesday 13th December: KS1 Nativity— 2:30pm. Reception Nativity— 5:45pm.

**Thursday 14th December:** Nursery Nativity– 11am.

Friday 15th December: Nursery Nativity-2:30pm.

Monday 18th December: Christmas Dinner Day/ Christmas Jumper Day.

Thursday 21st December: KS2 Christmas singalong. Last day of term.

Monday 8th January 2024: School reopens for Spring Term 1.





## ATTIENDANCE

# MINDNESS AWARD

We aim for at least 97% attendance each week; here are the attendance figures for last week:

Yellow Class: 98.6%

Green Class: 98.7% Orange Class: 99.3%

Pink Class: 92.7% Lime Class: 96.6%

White Class: 92.3% Turquoise Class: 96.9%

vilite class. 92.5% Turquoise class. 90.9%

Red Class: 96.3% Gold Class: 100%

Purple Class: 98.6%

Our overall school attendance figure for week ending

Friday 17th November 2023 is 96.5%





#### Term Dates - 2023-2024

|    | September 2023 |    |    |    |    |    |  |  |  |
|----|----------------|----|----|----|----|----|--|--|--|
| s  | М              | т  | W  | T  | F  | s  |  |  |  |
|    |                |    |    |    | 1  | 2  |  |  |  |
| 3  | 4              | 5  | 6  | 7  | 8  | 9  |  |  |  |
| 10 | 11