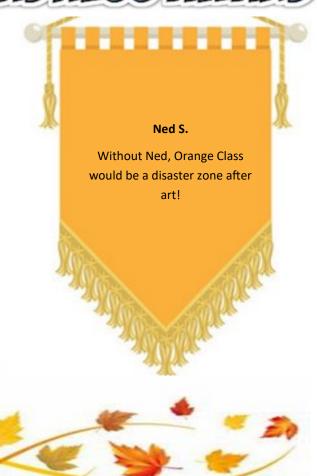

ty— 2:30pm. Reception Nativity— 5:45pm.

**Thursday 14th December:** Nursery Nativity– 11am.

Friday 15th December: Nursery Nativity-2:30pm.

Monday 18th December: Christmas Dinner Day/ Christmas Jumper Day.

Thursday 21st December: KS2 Christmas singalong. Last day of term.

Monday 8th January 2024: School reopens for Spring Term 1.





## ATTIENDANCE

# MINDNESS AWARD

We aim for at least 97% attendance each week; here are the attendance figures for last week:

Yellow Class: 98.6%

Green Class: 98.7% Orange Class: 99.3%

Pink Class: 92.7% Lime Class: 96.6%

White Class: 92.3% Turquoise Class: 96.9%

vilite class. 92.5% Turquoise class. 90.9%

Red Class: 96.3% Gold Class: 100%

Purple Class: 98.6%

Our overall school attendance figure for week ending

Friday 17th November 2023 is 96.5%





#### Term Dates - 2023-2024

|    | September 2023 |    |    |    |    |    |  |  |  |
|----|----------------|----|----|----|----|----|--|--|--|
| s  | М              | т  | W  | T  | F  | s  |  |  |  |
|    |                |    |    |    | 1  | 2  |  |  |  |
| 3  | 4              | 5  | 6  | 7  | 8  | 9  |  |  |  |
| 10 | 11             | 12 | 13 | 14 | 15 | 16 |  |  |  |
| 17 | 18             | 19 | 20 | 21 | 22 | 23 |  |  |  |
| 24 | 25             | 26 | 27 | 28 | 29 | 30 |  |  |  |

|    | October 2023 |    |    |    |    |    |  |  |  |
|----|--------------|----|----|----|----|----|--|--|--|
| s  | М            | Т  | w  | Т  | F  | S  |  |  |  |
| 1  | 2            | 3  | 4  | 5  | 6  | 7  |  |  |  |
| 8  | 9            | 10 | 11 | 12 | 13 | 14 |  |  |  |
| 15 | 16           |