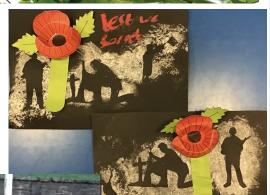

Our Years 5 & 6 Choir went to the Cenotaph to sing and lay a poppy wreath with the other schools from Whitworth.

Evie, Robyn, Minnie, Jack, Darcy and Cassiana all read poems.

The children were very well behaved and represented our school very well!