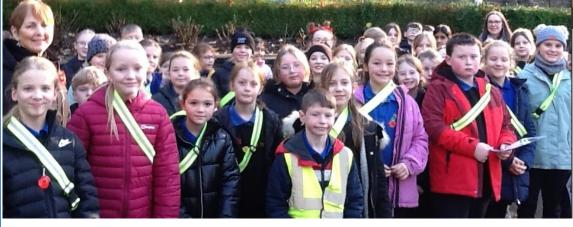

Our Years 5 & 6 Choir went to the Cenotaph to sing and lay a poppy wreath with the other schools from Whitworth.

Evie, Robyn, Minnie, Jack, Darcy and Cassiana all read poems.

The children were very well behaved and represented our school very well!