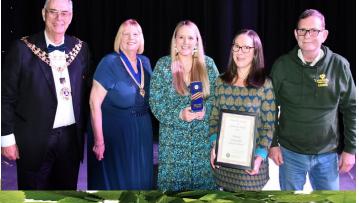

## Monday 13th November 2023

The Whitworth Business and Community Awards were held at The Ashcroft on Saturday 28th October.

Tonacliffe Forest School and Community Allotments won an award at the event!

Mrs Heap, Mrs Clutterbuck and Mr McCormick attended the ceremony to collect the award.