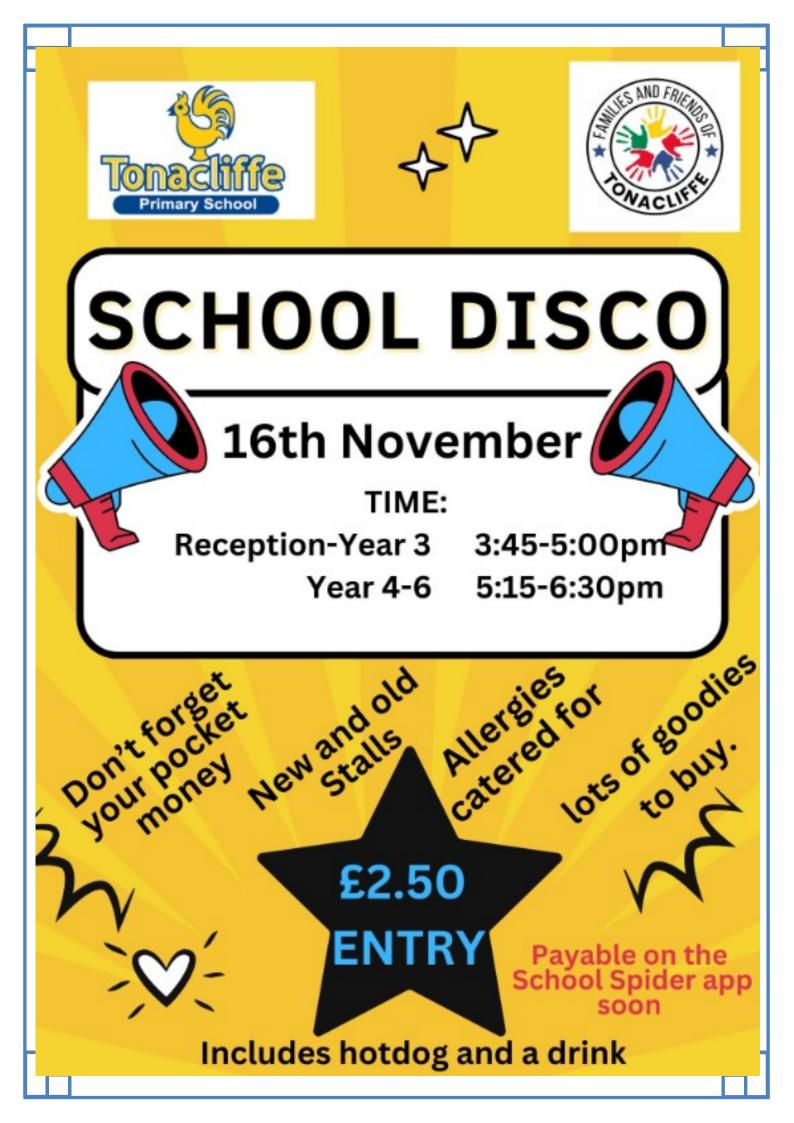

Monday 13th November: Interfaith & Anti-bullying week: Odd Socks Day 13.11.2023. Monday 13th November: KS1 Maths workshops– 2:45pm & 5:30pm.

Thursday 16th November: School disco (£2.50 entry, Reception/Year 3 disco: 3:45-5:00pm,
Years 4-6 disco: 5:15-6:30pm)
'Bring a Bottle' for Friends of Tonacliffe Non-uniform Day (bottles to be used for the Christmas Fair).
Monday 20th November: Donations for 'Fill a Cup' for the Christmas Fair.