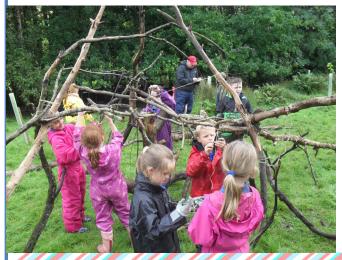

Our Forest School sessions are back up and running.

If your child has Forest School sessions, please remember to check the school website for further information and kit days.

Your child's Forest School kit should include:

One waterproofs or waterproof pants and waterproof coat Wellingtons Wellington socks Base layer such as leggings/ long sleeved top.

Our Forest School t-shirts and hoodies are still available to purchase from andizyne embroidery and schoolwear. For more information including sizing and pricing, please visit the website: <a href="Home Page">Home Page</a> (andizyne.co.uk)