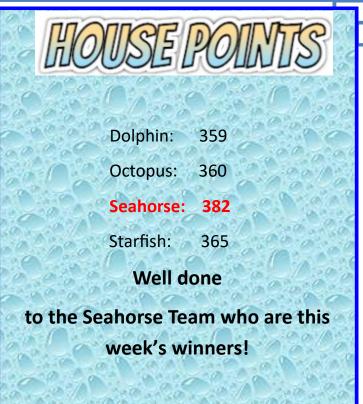

age">Home Page</a> (andizyne.co.uk)

#### Please remember to visit our website for long term dates. Thank you.

Wednesday 4th October: 2:15-3:15pm – Smoothwall parent's workshop.

Monday 9th October: School Council Sponsored Run week.

Monday 9th October: Reception handwriting workshop- 9am, 2pm & 5pm.

Tuesday 10th October: Harvest Festival—bring a tin.

Monday 16th October: Year 1 Phonics Screening workshops—2:45pm & 5pm.

**Tuesday 17th October**: Individual school photograph day. **Wednesday 18th October**: Parents' Evening— 3:45pm-6pm. **Thursday 19th October**: Parents' Evening— 3:45pm-6pm.

Friday 20th October: End of Autumn 1– school closes for half term.

Monday 30th October: School reopens for Autumn 2– 8:45am.

Tuesday 31st October: School Council carved pumpkin competition.





# ATTIENDANCE

We aim for at least 97% attendance each week; here are the attendance figures for last week:

Yellow Class: 93.2%

Green Class: 95.7% Orange Class: 94.3%

Pink Class: 95.1% Lime Class: 98.6%

White Class: 95.1% Turquoise Class: 95.5%

Red Class: 98% Gold Class: 97.4%

Purple Class: 91.8%

Our overall school attendance figure for week ending

Friday 15th September 2023 is 94.9%



For being a wonderful buddy and helping our new class member settle in.





Yellow Class tasted some Greek foods – some were more popular than others!

Lime Class created some beautiful Greek column pictures.



Turquoise Class did a Greek alphabet activity.



Gold Class weaved some fantastic textile bracelets in a Greek style.



Children in Pink, White and Red Classes tried a variety of Greek