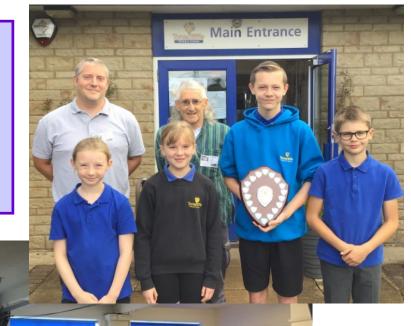

On Monday 26th June, Tonacliffe Primary School was presented with the Furtado Shield for winning the Junior Fell Race.

The trophy was awarded by Jo Furtado and Jamie Ward. Pictured are: Ellie C, Felicity R, Harrison P & Jacob H, all of whom won first place in their category.

Well done Team Tonacliffe!

We are looking to get a community school uniform project off the ground. The idea is that local people donate used, good quality school uniforms to us. We then wash and sort it into sizes, etc. People in need of it can then contact us through Facebook Messenger and we can arrange collection as soon as we can. Various local businesses are supporting us by being donation points but please do not leave uniforms outside. Whitworth Co-op are open 7am until 10pm and so can take in any donations during those hours, if other organisations are closed. Once we have received some uniforms, then we'll put a post out on Facebook and please contact us if you are in need of any.