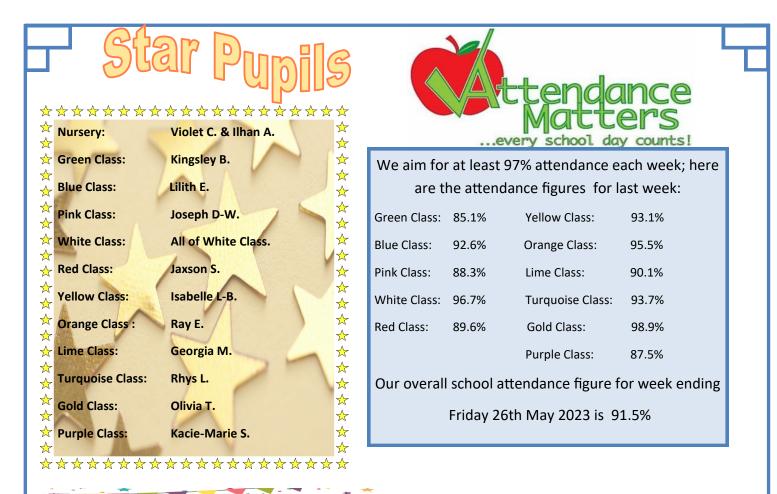

iday 21st July: Leavers' Assembly-9:00am.

"We should indeed keep calm in the face of difference, and live our lives in a state of inclusion and wonder at the diversity of humanity." — George Takei



Please remember to visit our website for long term dates. Thank you.

Thursday 15th June: Whitworth Junior Fell Race-7:00pm.
Wednesday 21st June: Green and Blue Class Parents' Assembly-9:00am.
Thursday 29th June: Meet the Teacher Evening.
Friday 30th June: Moving up afternoon.
Tuesday 4th July: Years 1 & 2 Minibeast Bop- 2:30pm.
Tuesday 4th July: Years 3 & 4 Concert- 6:00pm.
Wednesday 5th July: Years 3 & 4 Concert- 2:30pm.
Wednesday 5th July: Years 1 & 2 Minibeast Bop- 6:00pm.
Tuesday 11th July: Years 5 & 6 Panto Pandemonium-6:00pm.
Wednesday 12th July: Years 5 & 6 Panto Pandemonium-6:00pm.













Tonacliffe Forest School hoodies are finally available to purchase! Currently, there are only hoodies are available.

The hoodies can only be worn on Forest School days in school.

Sizes are available from 2/3 years (22") up to 13 years (34") for children and from X small (34/35") to 2XL (48").

We also have some samples in the school's main entrance for your child to try on.

Hoodies for children are available for £13 for the standard Forest School hoodie. Standard adult sized hoodies are and are £18 each. For a hoodie with the monkey emblem on, there is an additional cost of £1.50.

For more information regarding the new Forest School clothing, or to order, please visit: Home Page (andizyne.co.uk)

Our Nursery & Reception would like to ask for donations of any gazebos, large