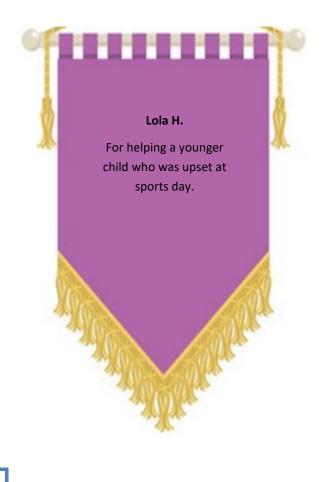

21st July: Leavers' Assembly-9:00am.

"We should indeed keep calm in the face of difference, and live our lives in a state of inclusion and wonder at the diversity of humanity." — George Takei



Please remember to visit our website for long term dates. Thank you.

Thursday 15th June: Whitworth Junior Fell Race-7:00pm.
Wednesday 21st June: Green and Blue Class Parents' Assembly-9:00am.
Thursday 29th June: Meet the Teacher Evening.
Friday 30th June: Moving up afternoon.
Tuesday 4th July: Years 1 & 2 Minibeast Bop- 2:30pm.
Tuesday 4th July: Years 3 & 4 Concert- 6:00pm.
Wednesday 5th July: Years 3 & 4 Concert- 2:30pm.
Wednesday 5th July: Years 1 & 2 Minibeast Bop- 6:00pm.
Tuesday 11th July: Years 5 & 6 Panto Pandemonium-6:00pm.
Wednesday 12th July: Years 5 & 6 Panto Pandemonium-6:00pm.













Tonacliffe Forest School hoodies are finally available to purchase! Currently, there are only hoodies are available.

The hoodies can only be worn on Forest School days in school.

Sizes are available from 2/3 years (22") up to 13 years (34") for children and from X small (34/35") to 2XL (48").

We also have some samples in the school's main entrance for your child to try on.

Hoodies for children are available for £13 for the standard Forest School hoodie. Standard adult sized hoodies are and are £18 each. For a hoodie with the monkey emblem on, there is an additional cost of £1.50.

For more information regarding the new Forest School clothing, or to order, please visit: Home Page (andizyne.co.uk)

Our Nursery & Reception would like to ask for donations of any gazebos, large para