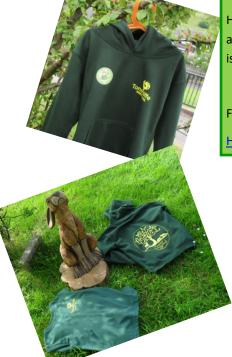

Tonacliffe Forest School hoodies are finally available to purchase! Currently, there are only hoodies are available.

The hoodies can only be worn on Forest School days in school.

Sizes are available from 2/3 years (22") up to 13 years (34") for children and from X small (34/35") to 2XL (48").

We also have some samples in the school's main entrance for your child to try on.

Hoodies for children are available for £13 for the standard Forest School hoodie. Standard adult sized hoodies are and are £18 each. For a hoodie with the monkey emblem on, there is an additional cost of £1.50.

For more information regarding the new Forest School clothing, or to order, please visit: Home Page (andizyne.co.uk)

Our Nursery & Reception would like to ask for donations of any gazebos, large parasols or table umbrellas that are no longer needed but are in safe, working condition. These will be used to provide opportunities for the children to get in the shade during their outdoor provision time.