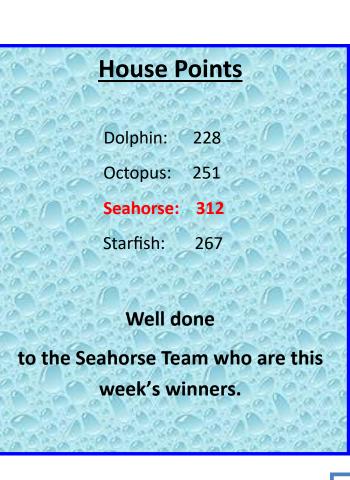

1st July: Leavers' Assembly-9:00am.

"We should indeed keep calm in the face of difference, and live our lives in a state of inclusion and wonder at the diversity of humanity." — George Takei



Please remember to visit our website for long term dates. Thank you.

Thursday 15th June: Whitworth Junior Fell Race-7:00pm.
Wednesday 21st June: Green and Blue Class Parents' Assembly-9:00am.
Thursday 29th June: Meet the Teacher Evening.
Friday 30th June: Moving up afternoon.
Tuesday 4th July: Years 1 & 2 Minibeast Bop- 2:30pm.
Tuesday 4th July: Years 3 & 4 Concert- 6:00pm.
Wednesday 5th July: Years 3 & 4 Concert- 2:30pm.
Wednesday 5th July: Years 1 & 2 Minibeast Bop- 6:00pm.
Tuesday 11th July: Years 5 & 6 Panto Pandemonium-6:00pm.
Wednesday 12th July: Years 5 & 6 Panto Pandemonium-6:00pm.













Tonacliffe Forest School hoodies are finally available to purchase! Currently, there are only hoodies are available.

The hoodies can only be worn on Forest School days in school.

Sizes are available from 2/3 years (22") up to 13 years (34") for children and from X small (34/35") to 2XL (48").

We also have some samples in the school's main entrance for your child to try on.

Hoodies for children are available for £13 for the standard Forest School hoodie. Standard adult sized hoodies are and are £18 each. For a hoodie with the monkey emblem on, there is an additional cost of £1.50.

For more information regarding the new Forest School clothing, or to order, please visit: Home Page (andizyne.co.uk)

Our Nursery & Reception would like to ask for donations of any gazebos, large paraso