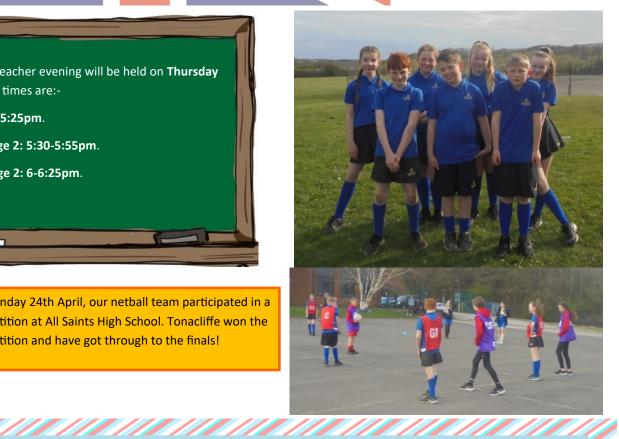

Our meet the teacher evening will be held on **Thursday** 29th June. The times are:-

Key Stage 1: 5-5:25pm.

Lower Key Stage 2: 5:30-5:55pm.

Upper Key Stage 2: 6-6:25pm.

On Monday 24th April, our netball team participated in a competition at All Saints High School. Tonacliffe won the competition and have got through to the finals!