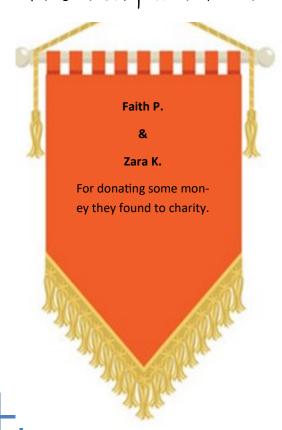

}$ ☆ Green Class: Teddy O.  $\stackrel{\wedge}{\Rightarrow}$ ☆ **Blue Class:** Annabelle K-C.  $\stackrel{\wedge}{\Rightarrow}$ Pink Class: Toby F. White Class: Paige M. Eden A. **Red Class:** Sophia B. Yellow Class: **Orange Class:** Ned S. ★ Lime Class: Noah S. \( \frac{\( \frac{1}{2} \) **Turquoise Class:** Abigail B.

George H.

Zac A.

**Gold Class:** 

Purple Class:



We aim for at least 97% attendance each week; here are the attendance figures for last week:

98.3% Green Class: 84.6% Yellow Class: Blue Class: 95.7% Orange Class: 94.5% Pink Class: 99.7% Lime Class: 94.5% White Class: 96.3% Turquoise Class: 97.8% Red Class: 95.6% Gold Class: 98.6%

Our overall school attendance figure for week ending

98.6%

Purple Class:

Friday 21st April 2023 is 96%



## Friendship and Kindness



#### **House Points**

Dolphin: 303

Octopus: 299

Seahorse: 286

Starfish: 294

#### Well done

to the Dolphin Team who are this week's winners.



For Earth Day, Nursery learned about composting and how we should dispose of organic matter responsibly to protect our world.

Nursery have also set up a compost bucket at their snack table and a compost bin outside.

They learned which of their snacks can be composted (such as apples and pears) and which could not (oranges and butter). Nursery also painted their own picture of the Earth using a technique called pointillism.





## Sow and Grow

#### Saturday 29th April 10:00 to 11:30am - Online

Fancy giving 'grow your own' a go but not too sure how to get started? It doesn't matter if you are a planting pro, or have a balcony or window bo