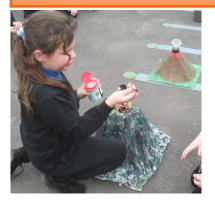

e.gov.uk ---->>>

Children in Orange Class made volcanoes over the Easter holidays as part of their geography unit.

Here are some of the volcanoes erupting!

Tonacliffe Primary School uniforms are available to buy from **my clothing.com** Items of clothing can be ordered and paid for online.