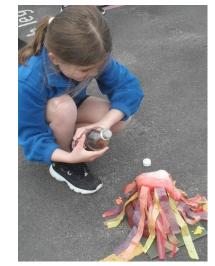

e.gov.uk ---->>>

Children in Orange Class made volcanoes over the Easter holidays as part of their geography unit.

Here are some of the volcanoes erupting!

Tonacliffe Primary School uniforms are available to buy from **my clothing.com** Items of clothing can be ordered and paid for online.