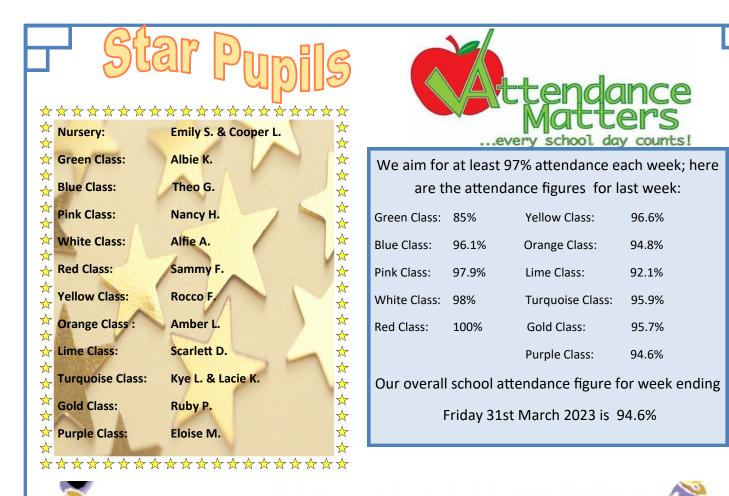

#### Aria C.

For always being kind and thinking of others. Aria always shares her waterproofs so that other children can play outside.

| House P   | oints   |
|-----------|---------|
| 10000000  | She see |
| Dolphin:  | 326     |
| Octopus:  | 362     |
| Seahorse: | 349     |

Starfish: 354

### Well done

to the Octopus Team who are this week's winners.

We had some egg-ceptional egg designs in our Easter Egg decorating competition, here are just a few.

The **Seahorse Team** have won a non-uniform day on Friday 21st April with an amazing 2,993 Behaviour Stars this term.

Well done Seahorses!

The Octopus Team came in second place with 2,989, the Dolphin Team were third with 2,883 and finally, the Starfish Team earned 2,872 Behaviour Stars.

On Thursday 29th March, Tonacliffe School Choir performed at St Mary's in the Baum in Rochdale with a number of other schools. Our recorder players and flautists also played a piece of music.