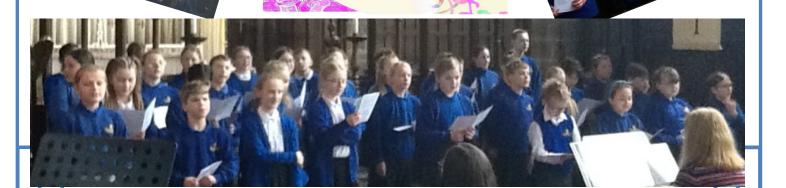

Well done Seahorses!

The Octopus Team came in second place with 2,989, the Dolphin Team were third with 2,883 and finally, the Starfish Team earned 2,872 Behaviour Stars.

On Thursday 29th March, Tonacliffe School Choir performed at St Mary's in the Baum in Rochdale with a number of other schools. Our recorder players and flautists also played a piece of music.