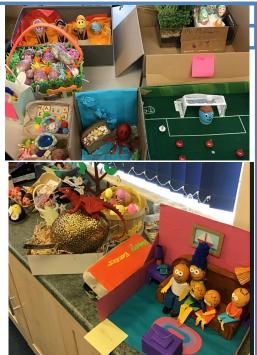

### Well done

to the Octopus Team who are this week's winners.

We had some egg-ceptional egg designs in our Easter Egg decorating competition, here are just a few.

The **Seahorse Team** have won a non-uniform day on Friday 21st April with an amazing 2,993 Behaviour Stars this term.