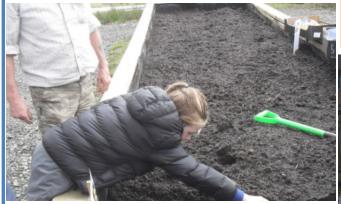

# Well done

to the Starfish Team who are this week's winners.

Orange Class have been clearing out the allotment and planting potatoes in our community allotment raised beds.

"Surrounding yourself in nature is extremely grounding and nourishing for the soul. Take the time to enjoy the outdoors."

The Forest School allotment site is progressing well. We have two more raised beds and a composting station up and running. If anyone would like to help with planting after Easter, please speak to Paul (the caretaker).