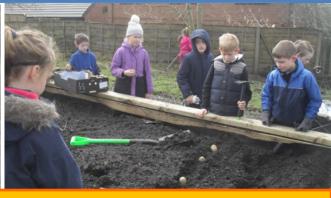

# Well done

to the Starfish Team who are this week's winners.

Orange Class have been clearing out the allotment and planting potatoes in our community allotment raised beds.

"Surrounding yourself in nature is extremely grounding and nourishing for the soul. Take the time to enjoy the outdoors."