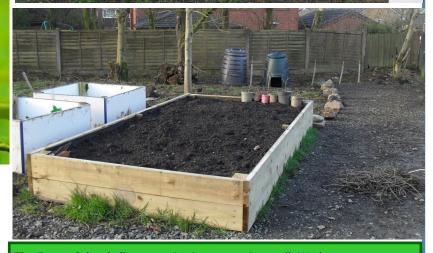

# Well done

to the Starfish Team who are this week's winners.

Orange Class have been clearing out the allotment and planting potatoes in our community allotment raised beds.

"Surrounding yourself in nature is extremely grounding and nourishing for the soul. Take the time to enjoy the outdoors."

The Forest School allotment site is progressing well. We have two more raised beds and a composting station up and running. If anyone would like to help with planting after Easter, please speak to Paul (the caretaker).