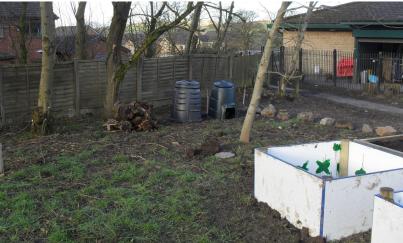

The Forest School allotment site is progressing well. We have two more raised beds and a composting station up and running. If anyone would like to help with planting after Easter, please speak to Paul (the caretaker).